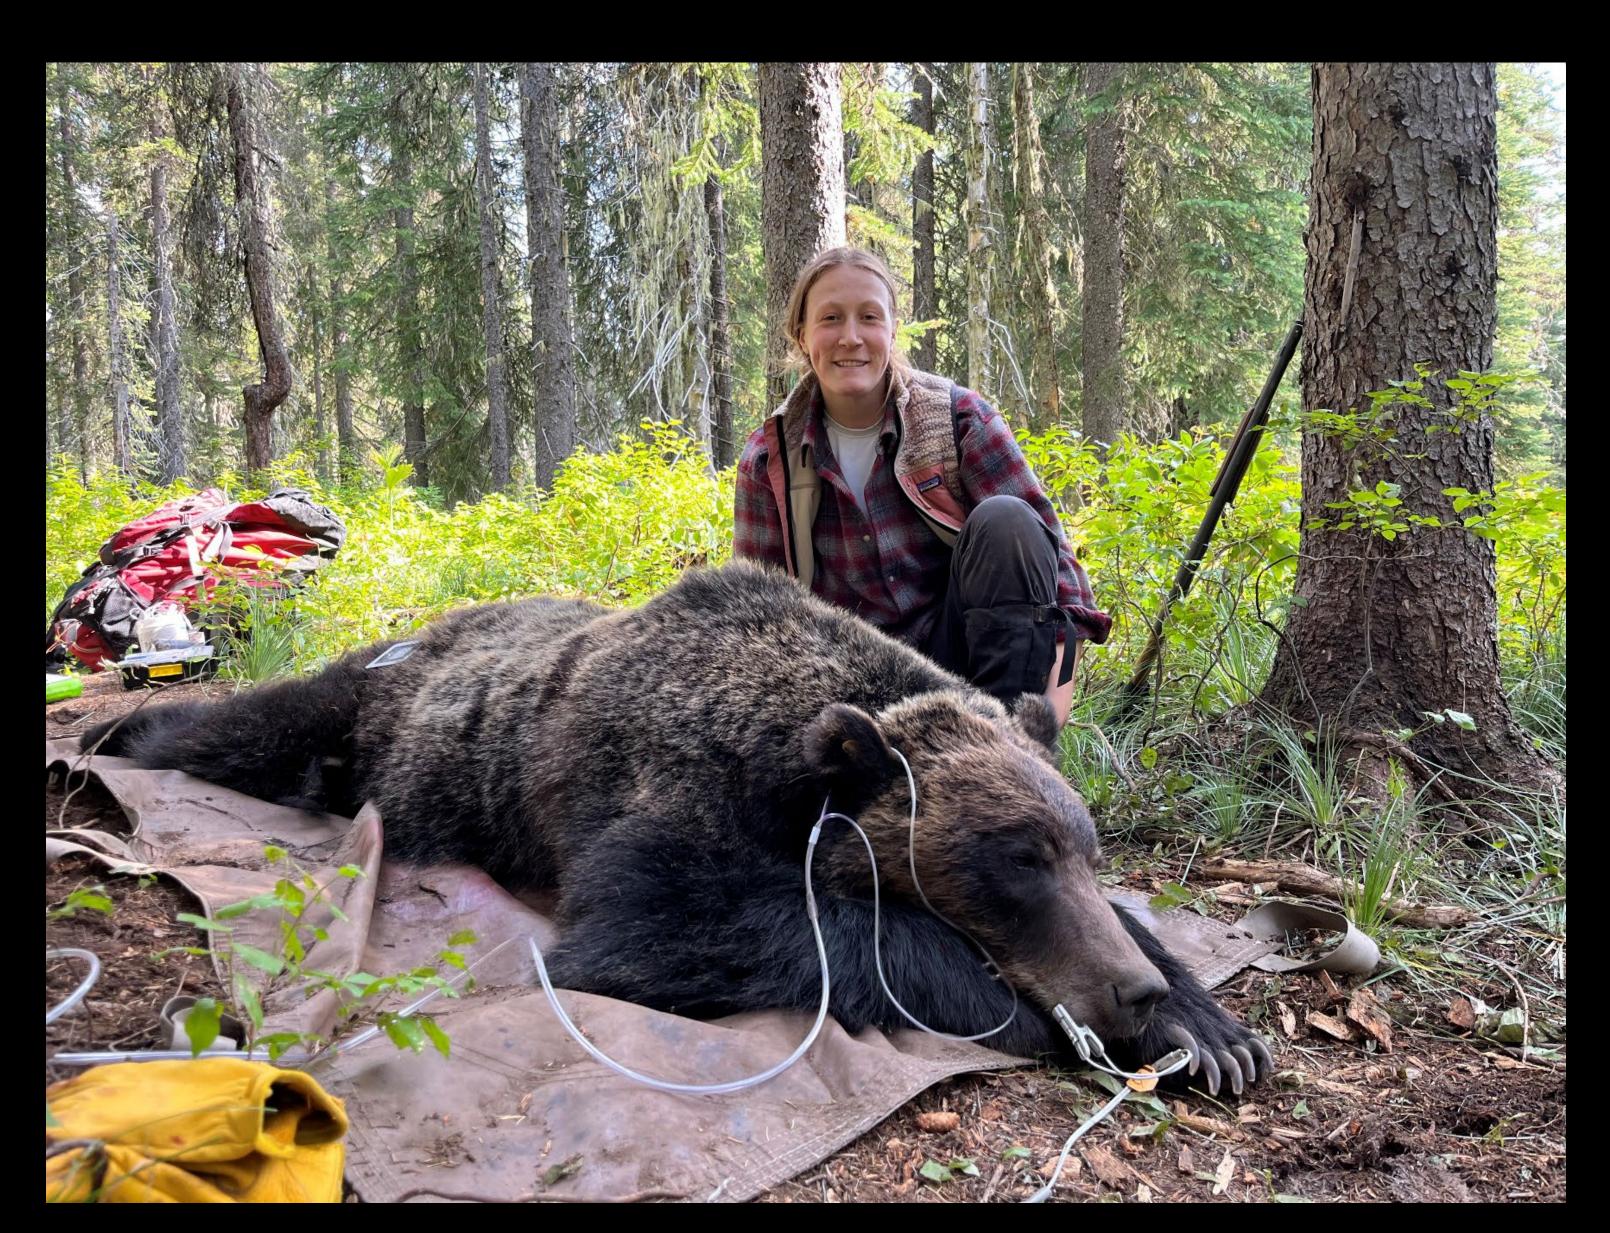

## Selkirks 2022 Idaho Captures

- 2 year-old female (130 lbs)
- 10 year-old female
   (200 lbs)

## Cabinets 2022 Captures

• 3 year-old female (125 lbs), 6 year-old male (350 lbs), 25 year-old female (200 lbs, first detected augmentation offspring born 1997)

## Yaak 2022 Captures

• Two 2 year-old males (140 lbs), 4 year-old female (260 lbs) and 2 year-old female (175 lbs, sibling of one of the 2 year-old males)