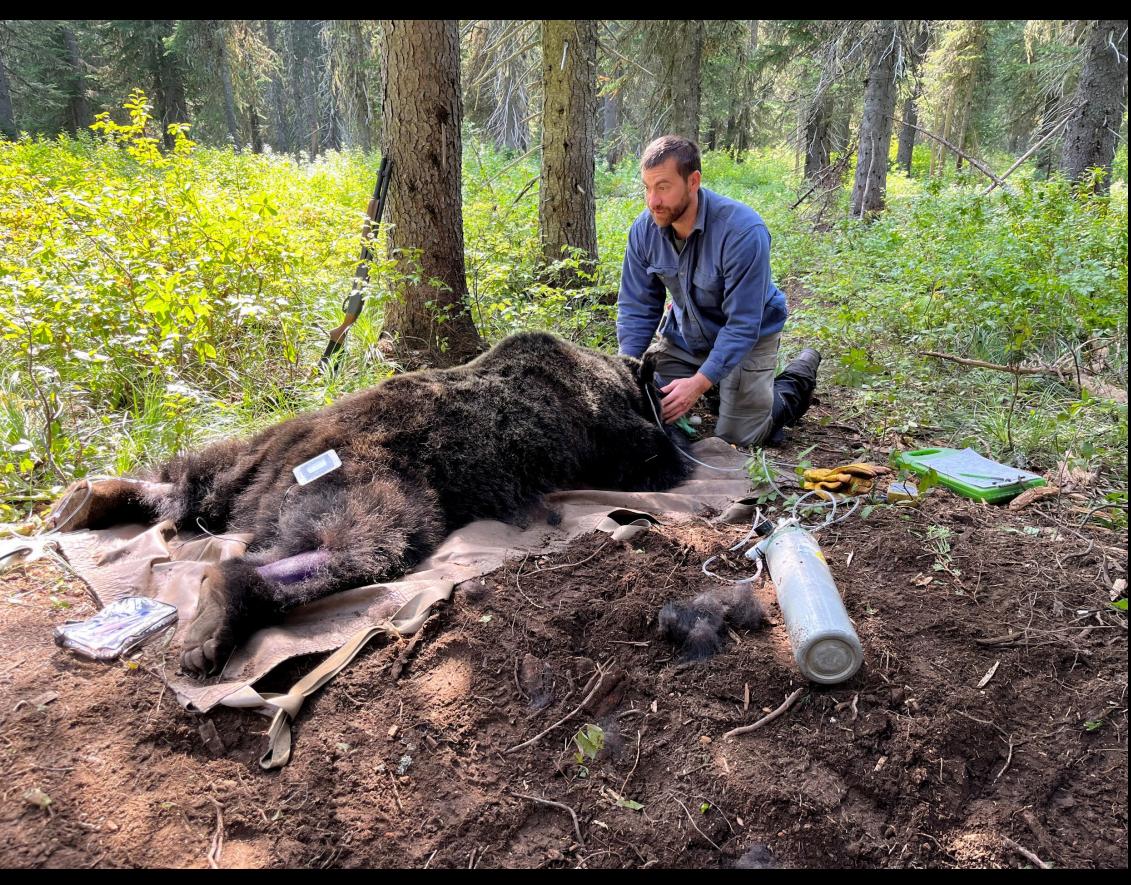

## Selkirks 2022 Idaho Captures

- 2 year-old female (130 lbs)
- 10 year-old female
   (200 lbs)

## Cabinets 2022 Captures

• 3 year-old female (125 lbs), 6 year-old male (350 lbs), 25 year-old female (200 lbs, first detected augmentation offspring born 1997)

## Yaak 2022 Captures

• Two 2 year-old males (140 lbs), 4 year-old female (260 lbs) and 2 year-old female (175 lbs, sibling of one of the 2 year-old males)