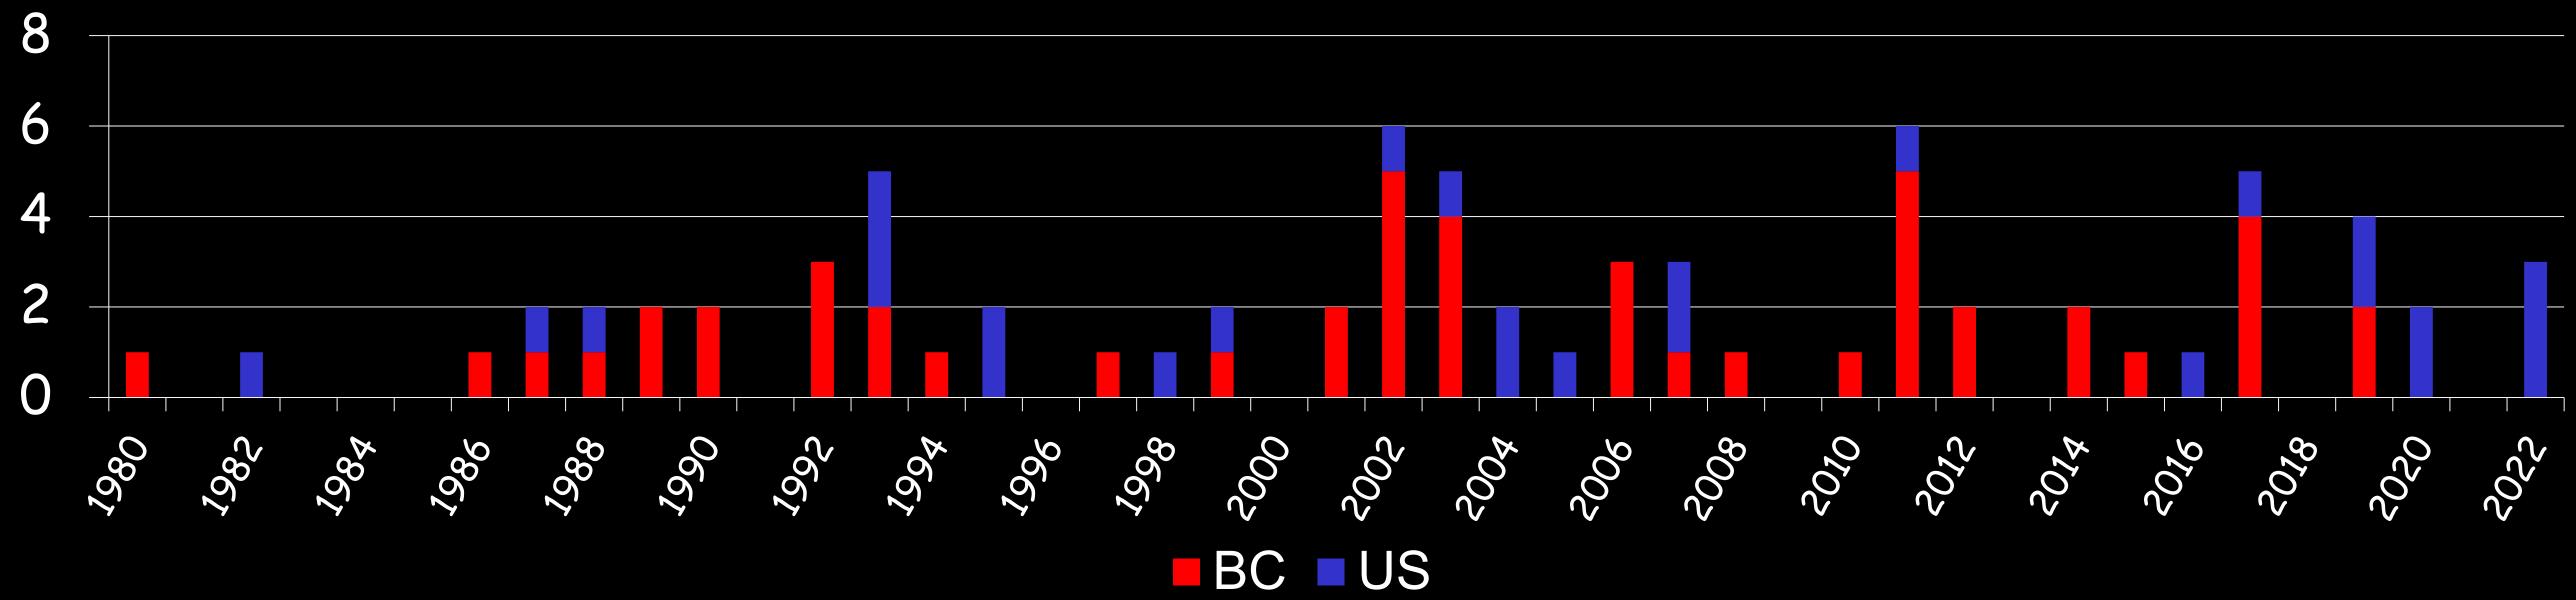

# Cabinet Yaak Human Caused Grizzly Bear Mortality

3 Female and 1 Male Known mortality in 2022, but one Female believed to be a natural mortality