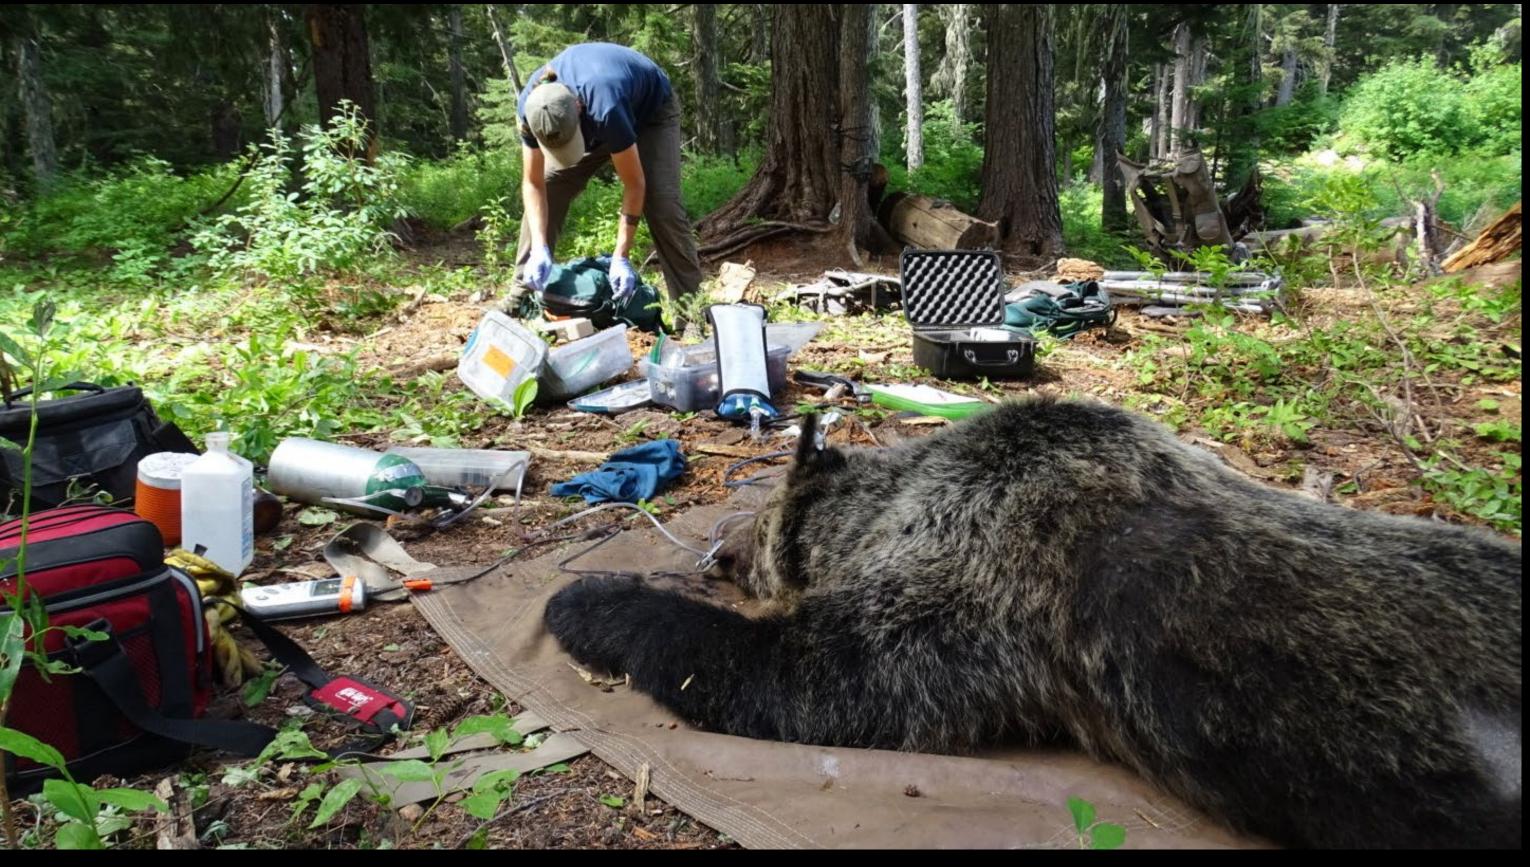

### Selkirk and Cabinet-Yaak Grizzly Bear Monitoring

Wayne Kasworm, Thomas Radandt, Justin Teisberg, USFWS Michael Proctor, Birchdale Ecological

- 2022 Field
   Season Capture results 13 bears
- 2021 Genetics summary
- 2022 Mortality summary

## Selkirks 2022 Idaho Captures

- 2 year-old female (130 lbs)
- 10 year-old female
   (200 lbs)

## Cabinets 2022 Captures

• 3 year-old female (125 lbs), 6 year-old male (350 lbs), 25 year-old female (200 lbs, first detected augmentation offspring born 1997)

## Yaak 2022 Captures

• Two 2 year-old males (140 lbs), 4 year-old female (260 lbs) and 2 year-old female (175 lbs, sibling of one of the 2 year-old males)