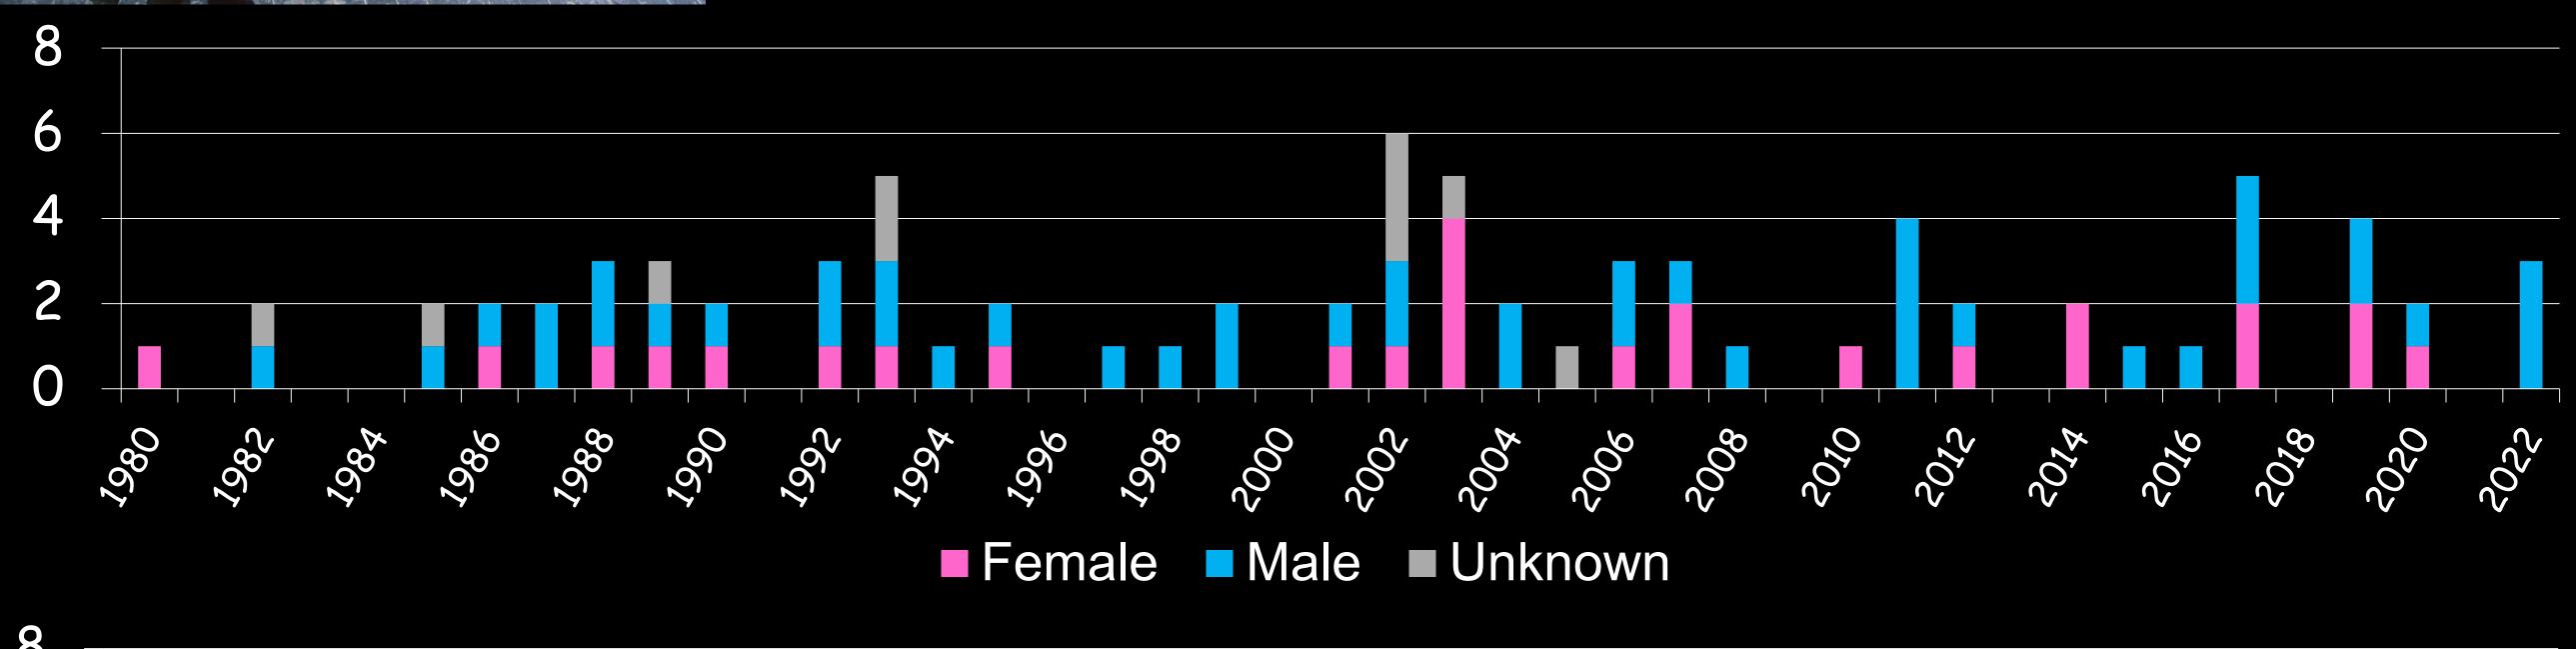

## Selkirk Human Caused Grizzly Bear Mortality

- 3 Male mortalities during 2022
- Awaiting BC mortality information