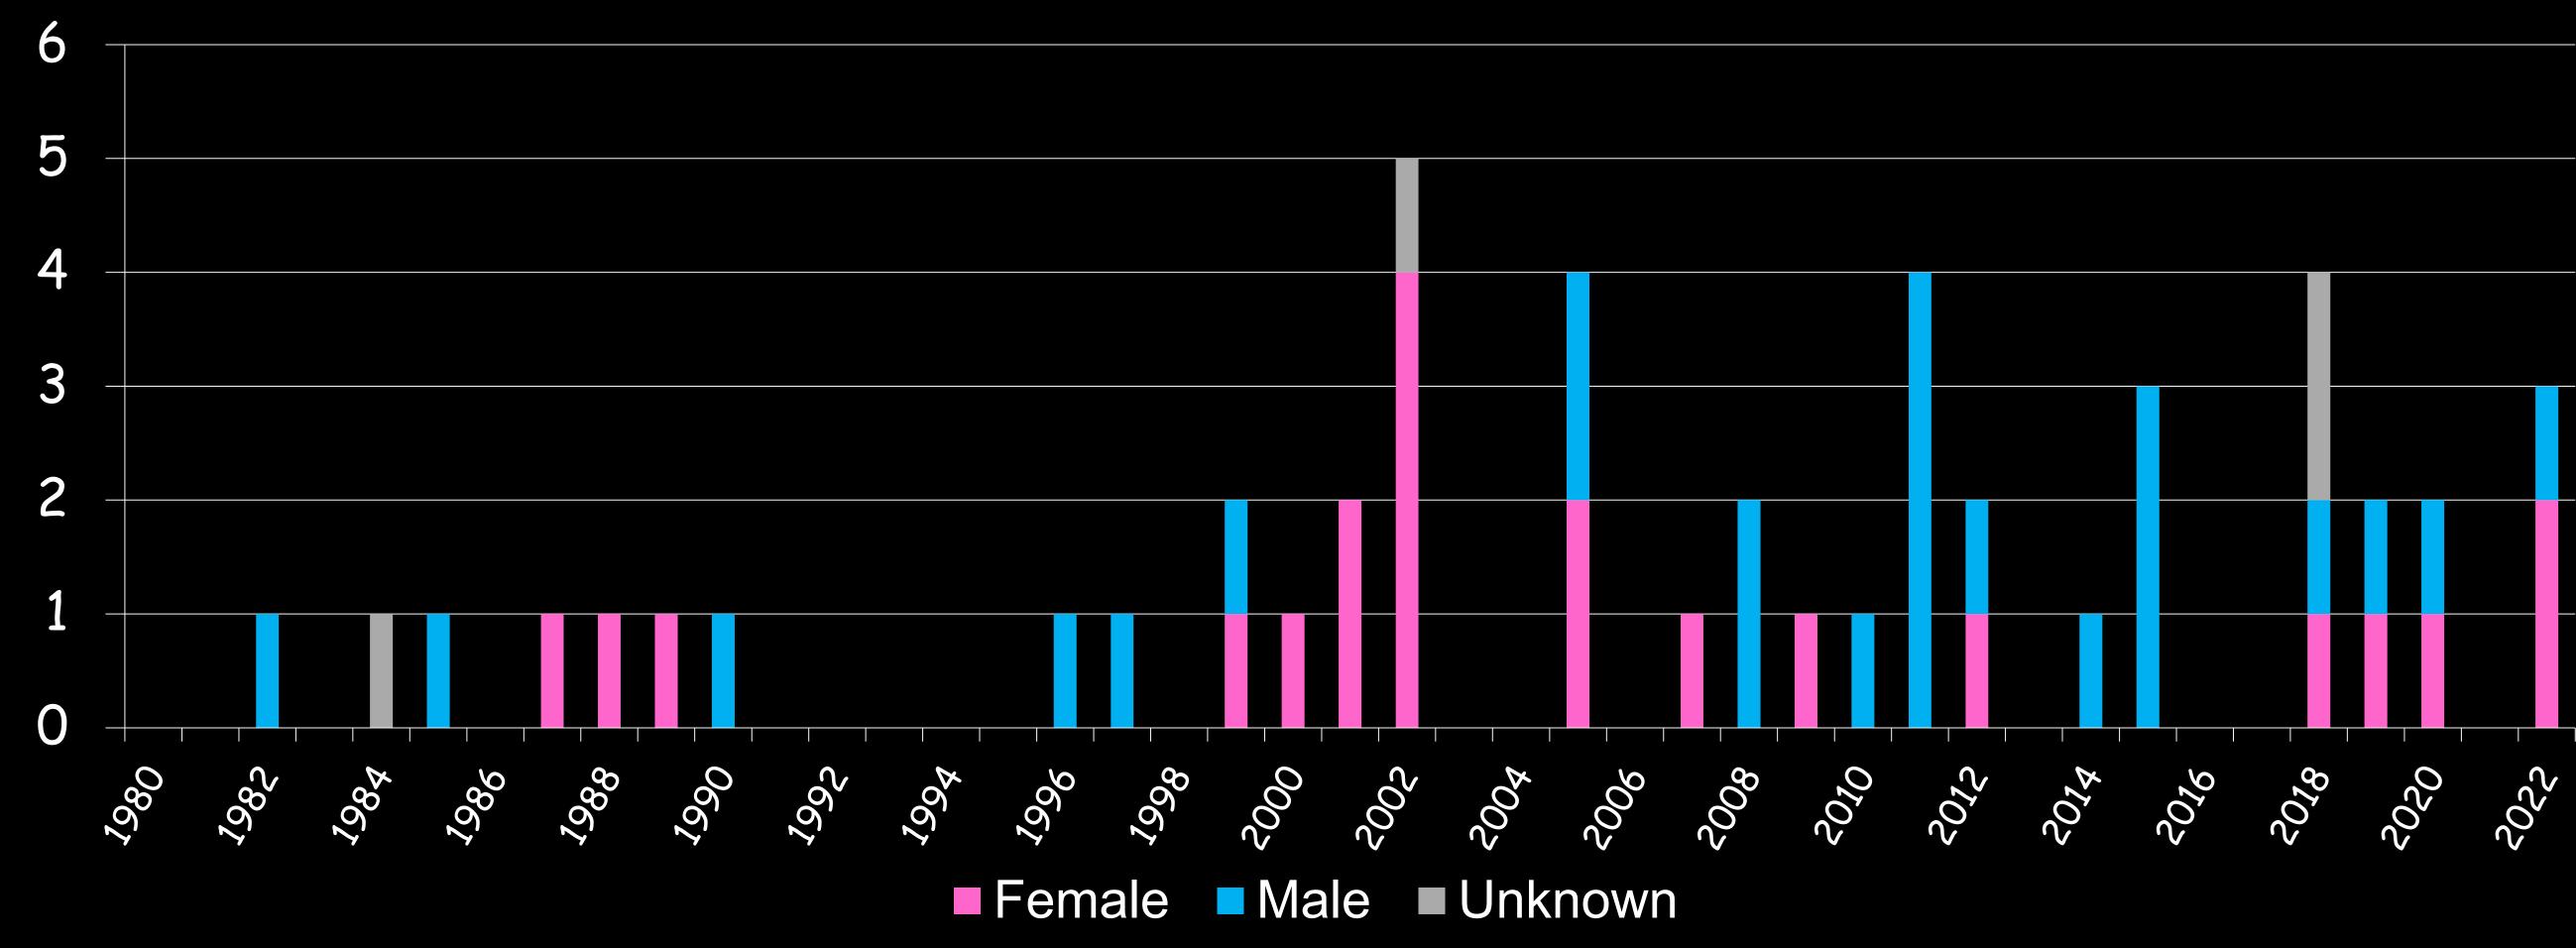

## Selkirk Human Caused Grizzly Bear Mortality

- 3 Male mortalities during 2022
- Awaiting BC mortality information

# Cabinet Yaak Human Caused Grizzly Bear Mortality

3 Female and 1 Male Known mortality in 2022, but one Female believed to be a natural mortality