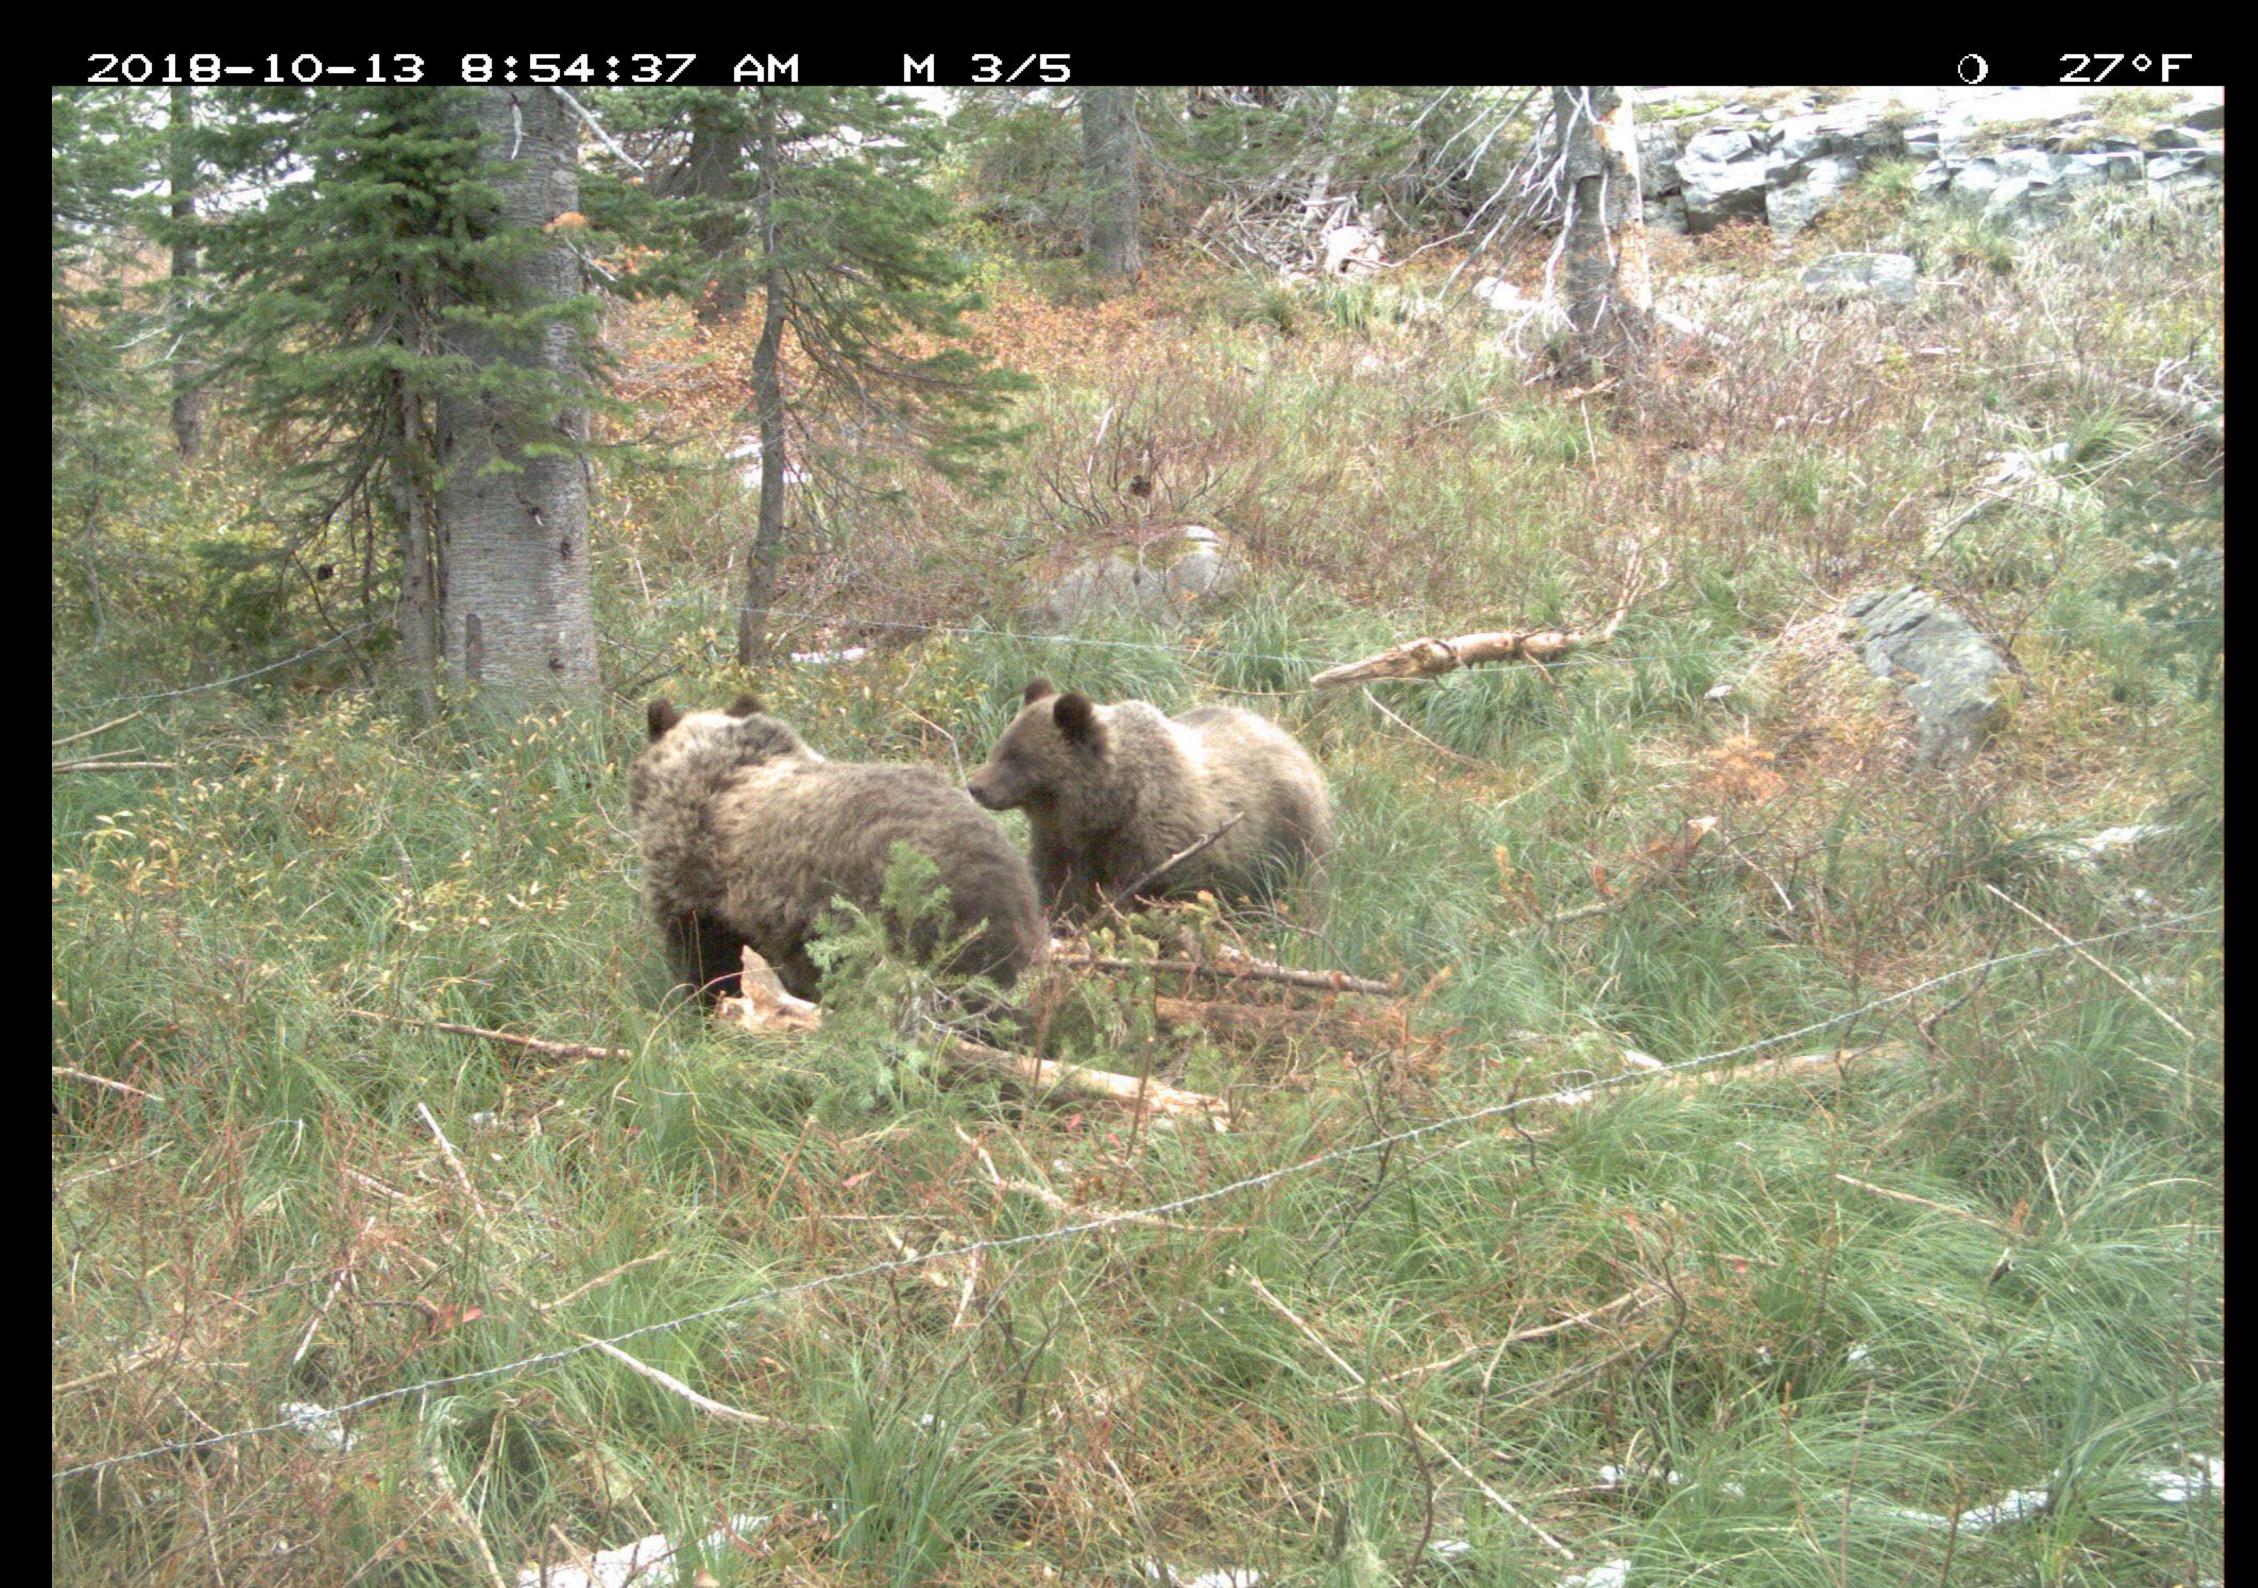

## Yaak 2022 Captures

• Two 2 year-old males (140 lbs), 4 year-old female (260 lbs) and 2 year-old female (175 lbs, sibling of one of the 2 year-old males)