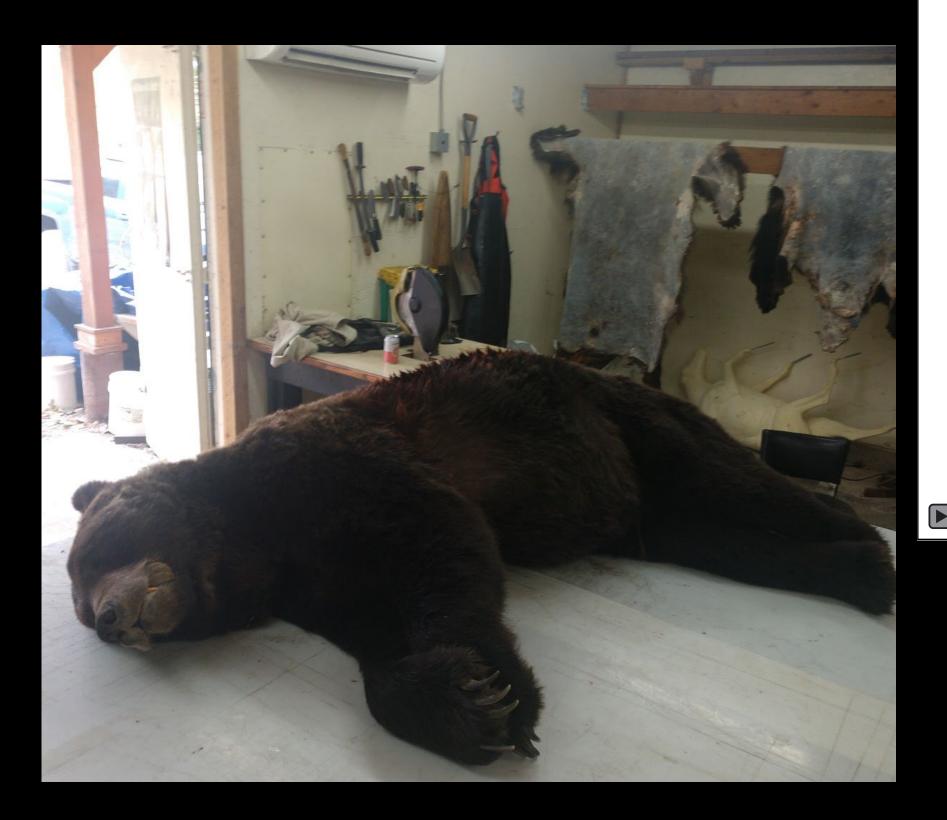

## Cabinets 2022 Captures

• 3 year-old female (125 lbs), 6 year-old male (350 lbs), 25 year-old female (200 lbs, first detected augmentation offspring born 1997)