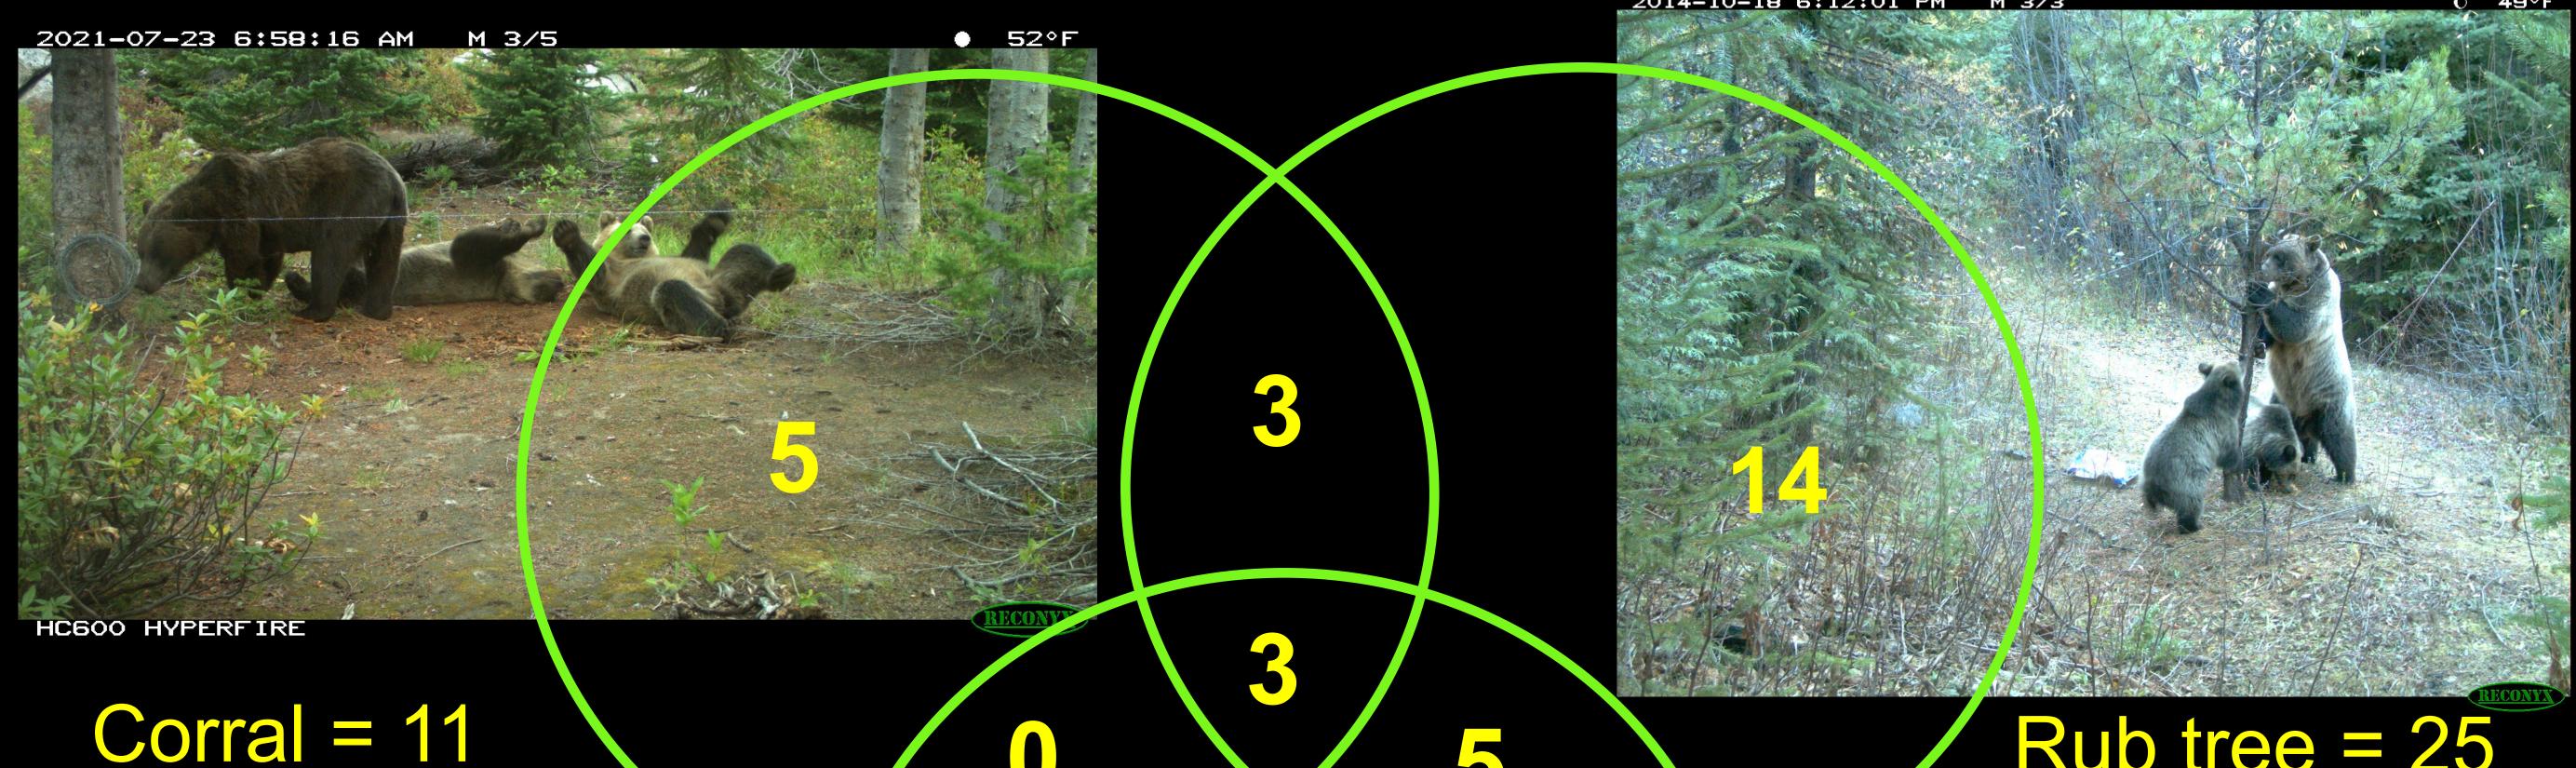

## 2021 Cabinet-Yaak Individuals Identified by Method

Opportunistic DNA or Capture or Collar or Mortality = 19

Rub tree = 25

384 samples 198 Grizzly 41 Individuals 19 F: 22 M 17 CAB: 24 YK

41 in 2020