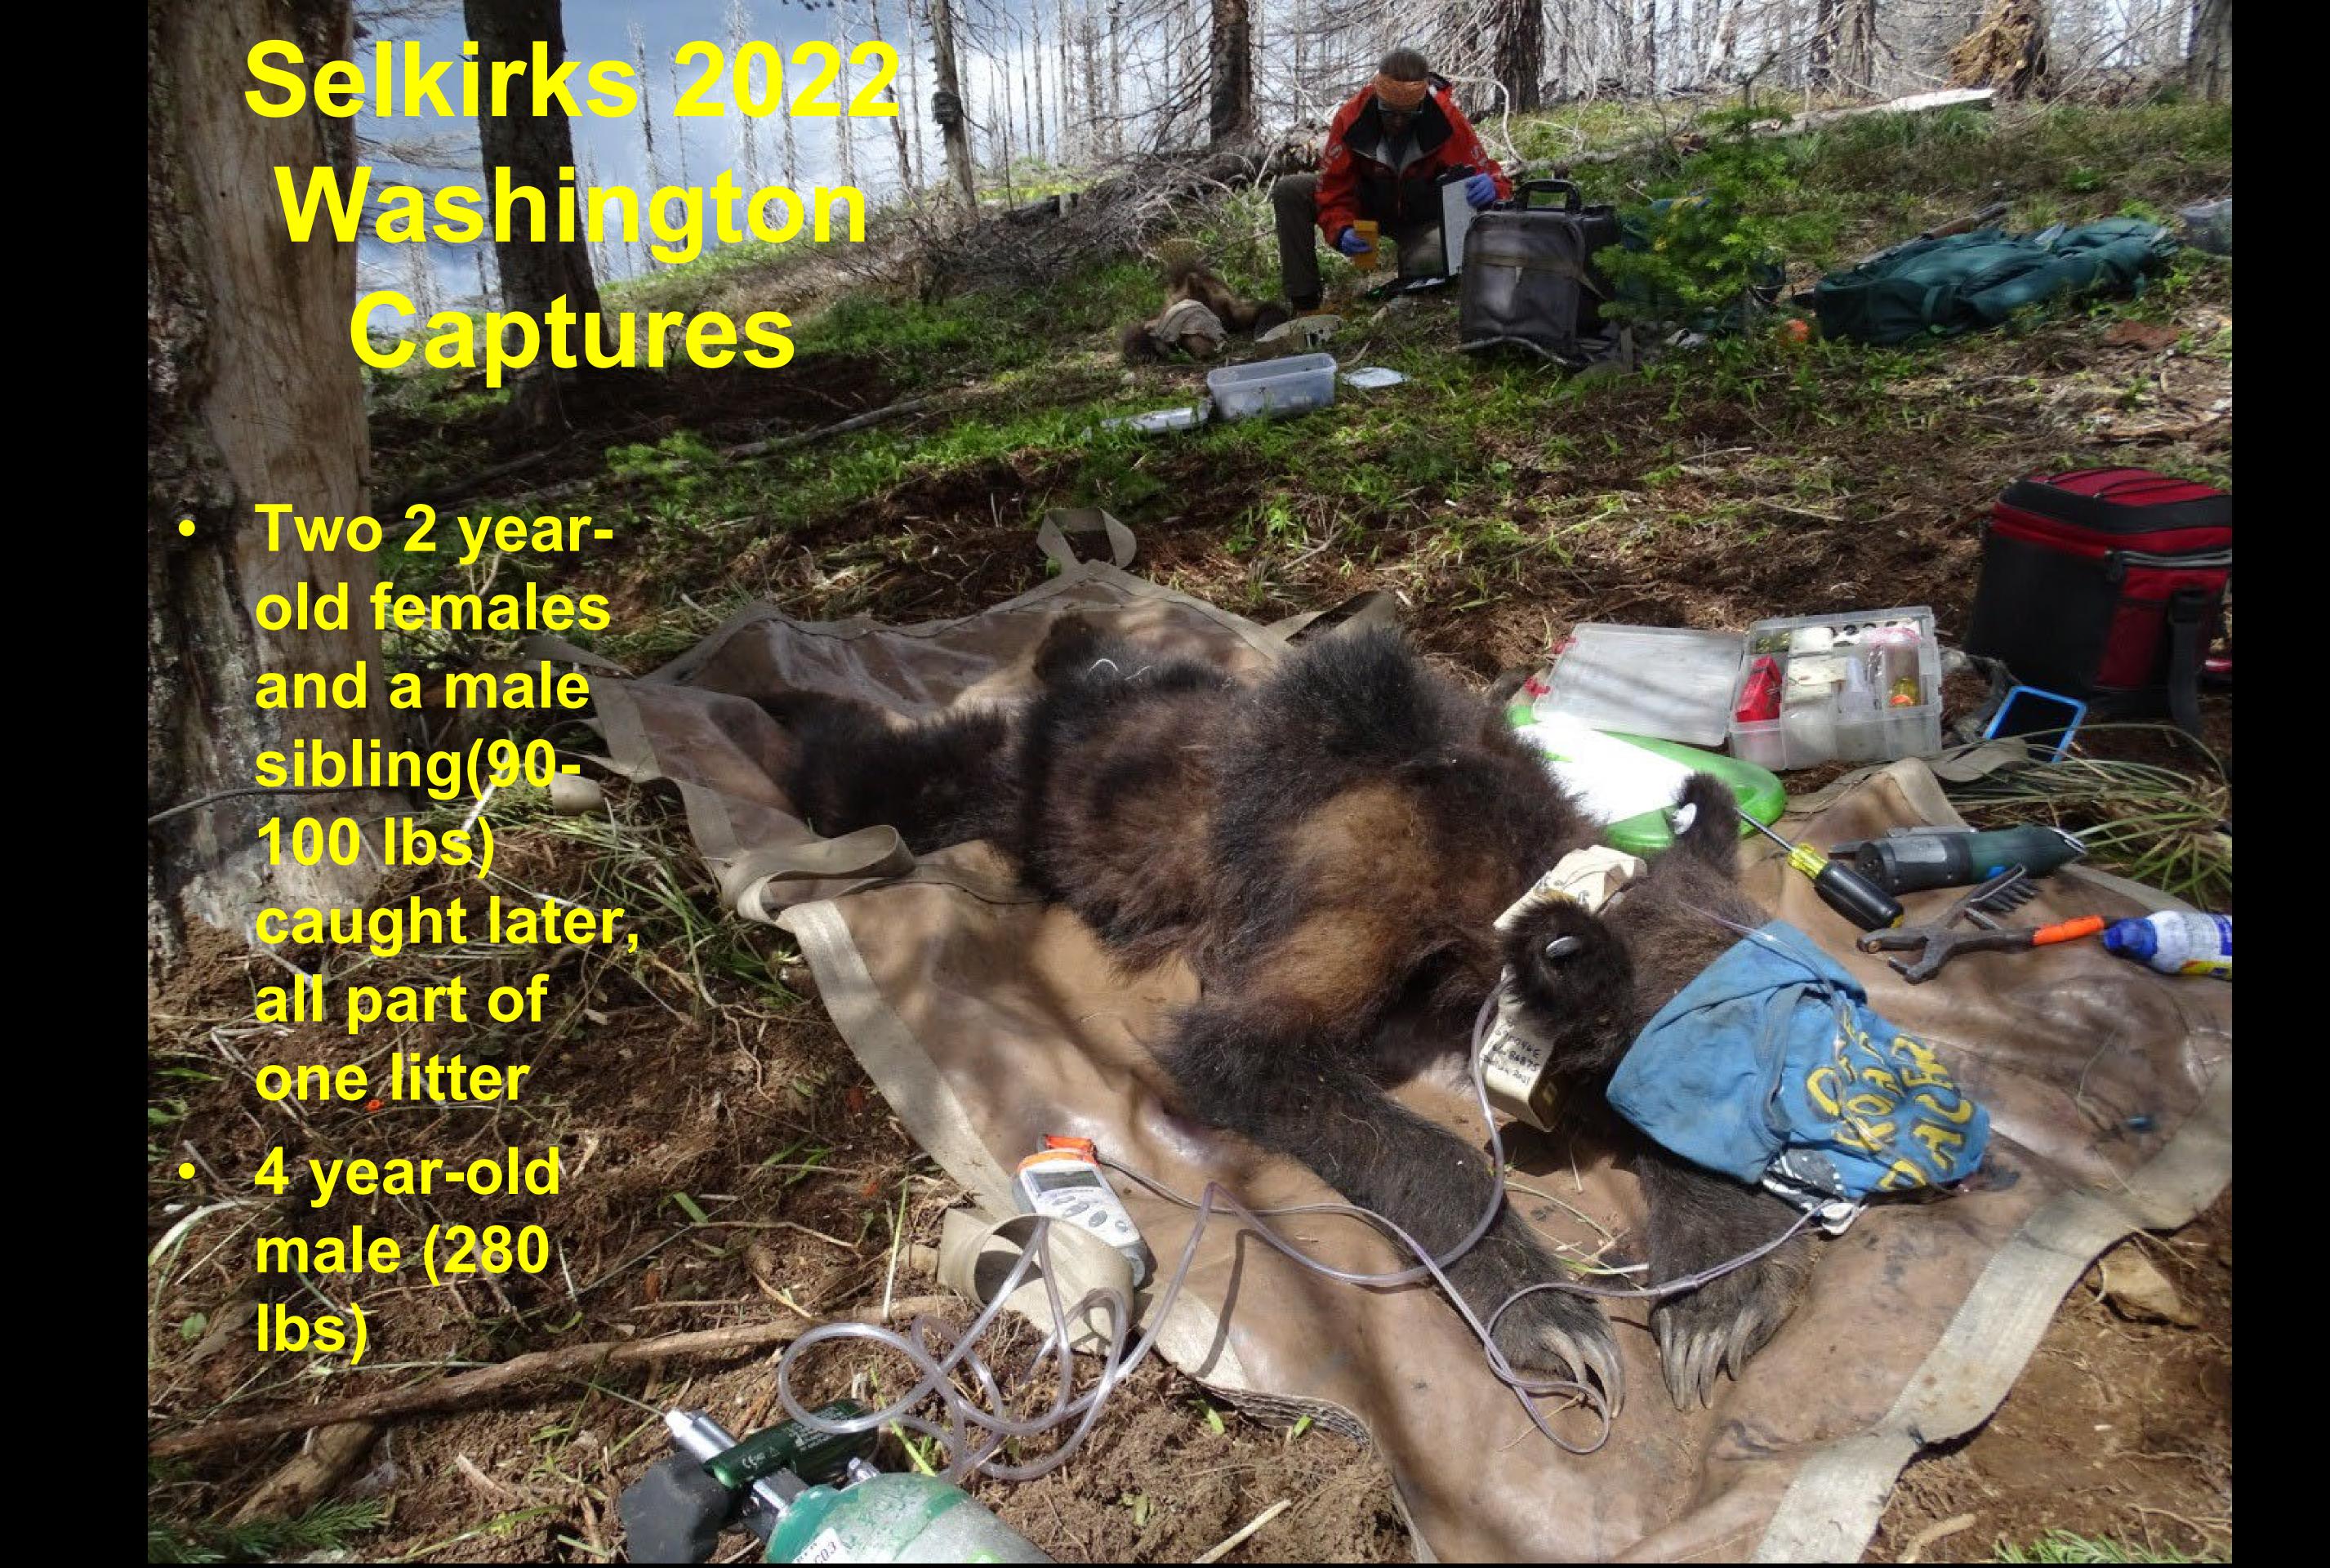

## Selkirks 2022 Idaho Captures

- 2 year-old female (130 lbs)
- 10 year-old female
   (200 lbs)