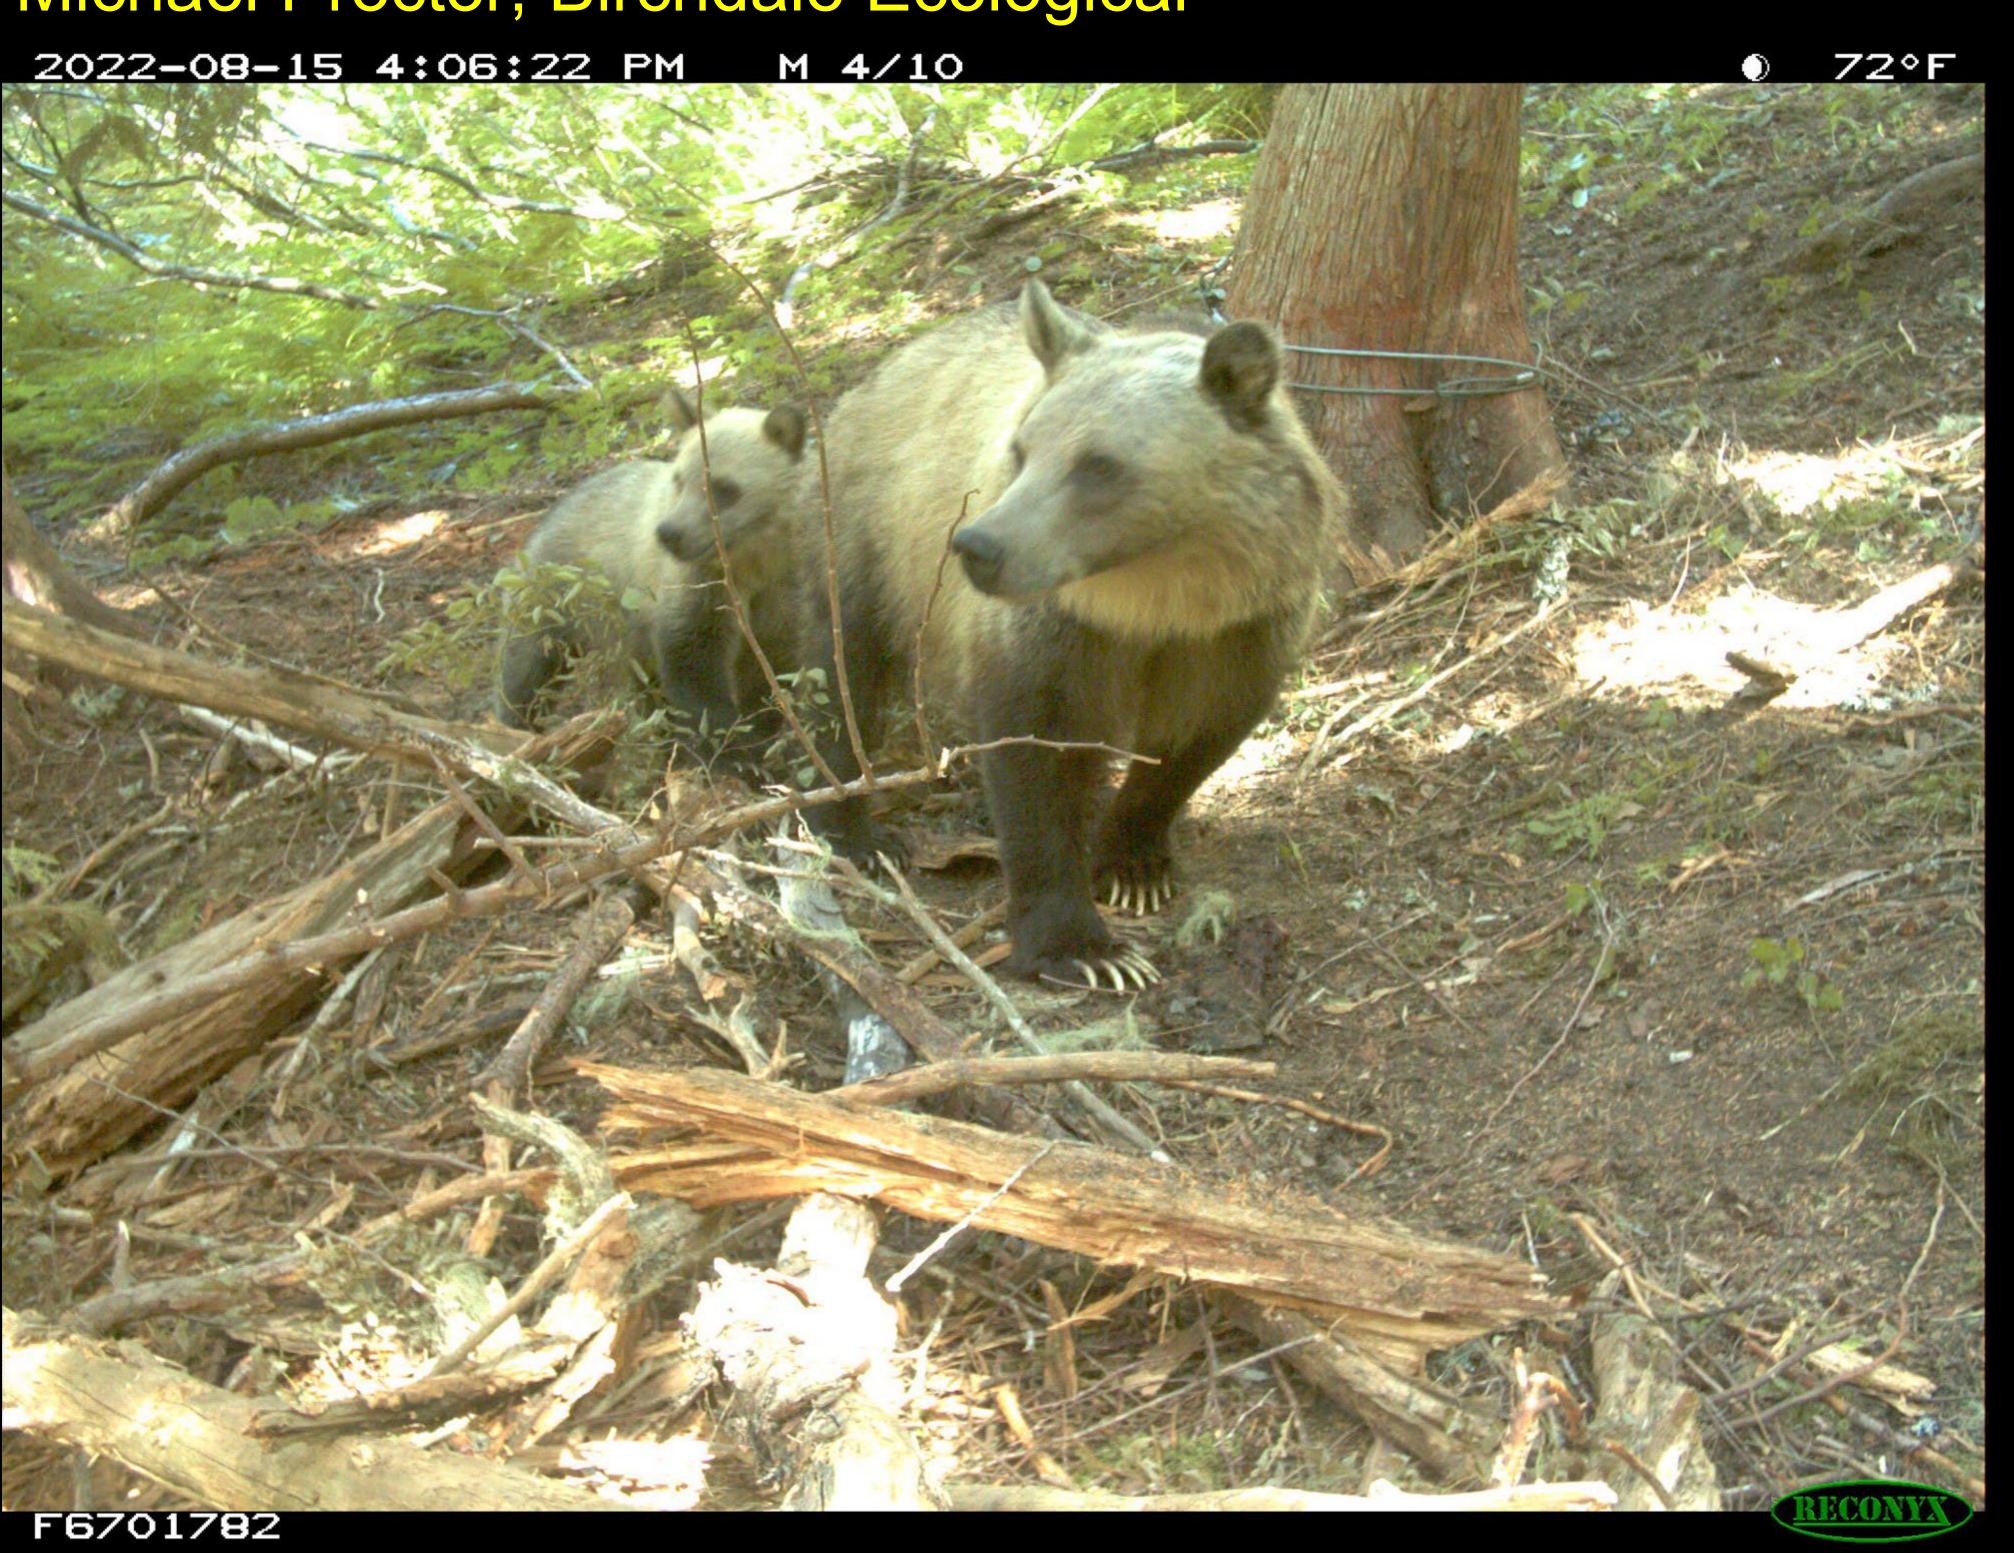

### Selkirk and Cabinet-Yaak Grizzly Bear Monitoring

Wayne Kasworm, Thomas Radandt, Justin Teisberg, USFWS Michael Proctor, Birchdale Ecological

- 2022 Field
   Season Capture results 13 bears
- 2021 Genetics summary
- 2022 Mortality summary





## Selkirks 2022 Idaho Captures

- 2 year-old female (130 lbs)
- 10 year-old female
   (200 lbs)







## Cabinets 2022 Captures

• 3 year-old female (125 lbs), 6 year-old male (350 lbs), 25 year-old female (200 lbs, first detected augmentation offspring born 1997)









## Yaak 2022 Captures

• Two 2 year-old males (140 lbs), 4 year-old female (260 lbs) and 2 year-old female (175 lbs, sibling of one of the 2 year-old males)









## 2021 Selkirk Individuals Identified by Method



Opportunistic DNA or Capture or Collar or Mortality = 15



Rub tree = 24

2956 Samples 521 Grizzly 39 Individuals 13 F: 26 M 36 in 2020



## 2021 Cabinet-Yaak Individuals Identified by Method



Opportunistic DNA or Capture or Collar or Mortality = 19



Rub tree = 25

384 samples 198 Grizzly 41 Ind