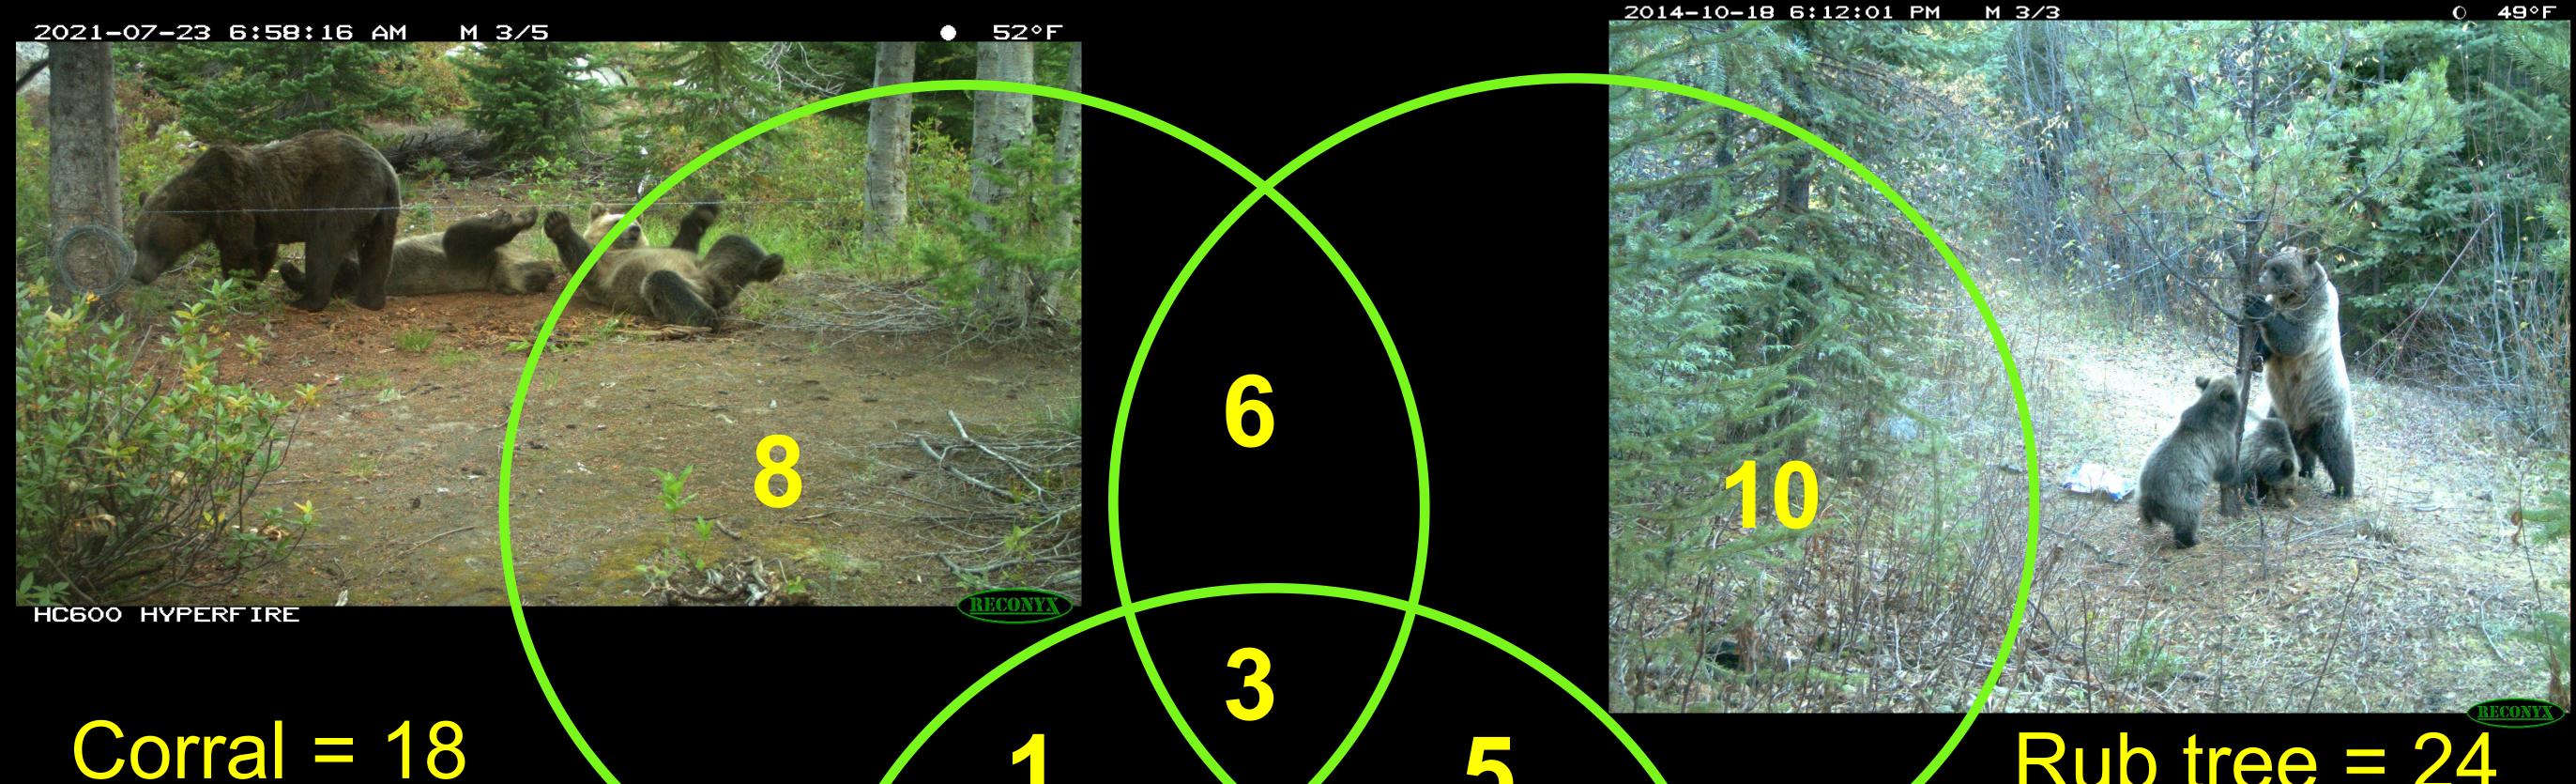

## 2021 Selkirk Individuals Identified by Method

Opportunistic DNA or Capture or Collar or Mortality = 15

Rub tree = 24

2956 Samples 521 Grizzly 39 Individuals 13 F: 26 M 36 in 2020