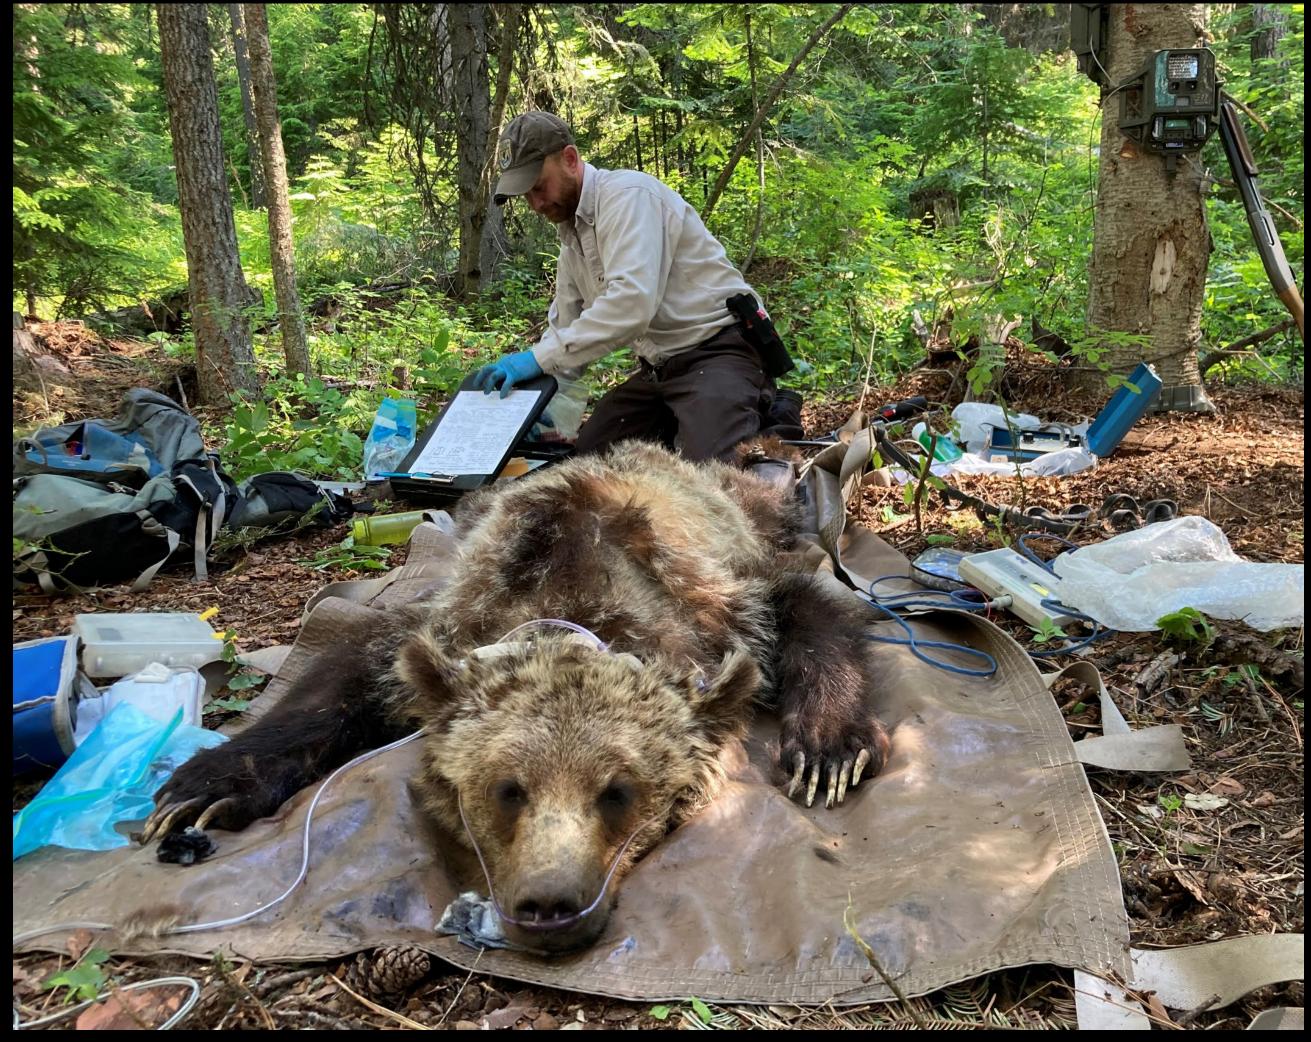

### Selkirk and Cabinet-Yaak Grizzly Bear Monitoring

Wayne Kasworm, Thomas Radandt, Justin Teisberg, USFWS Michael Proctor, Birchdale Ecological

- 2022 Field
   Season Capture results 13 bears
- 2021 Genetics summary
- 2022 Mortality summary

## Selkirks 2022 Idaho Captures

- 2 year-old female (130 lbs)
- 10 year-old female
   (200 lbs)

## Cabinets 2022 Captures

• 3 year-old female (125 lbs), 6 year-old male (350 lbs), 25 year-old female (200 lbs, first detected augmentation offspring born 1997)

## Yaak 2022 Captures

• Two 2 year-old males (140 lbs), 4 year-old female (260 lbs) and 2 year-old female (175 lbs, sibling of one of the 2 year-old males)