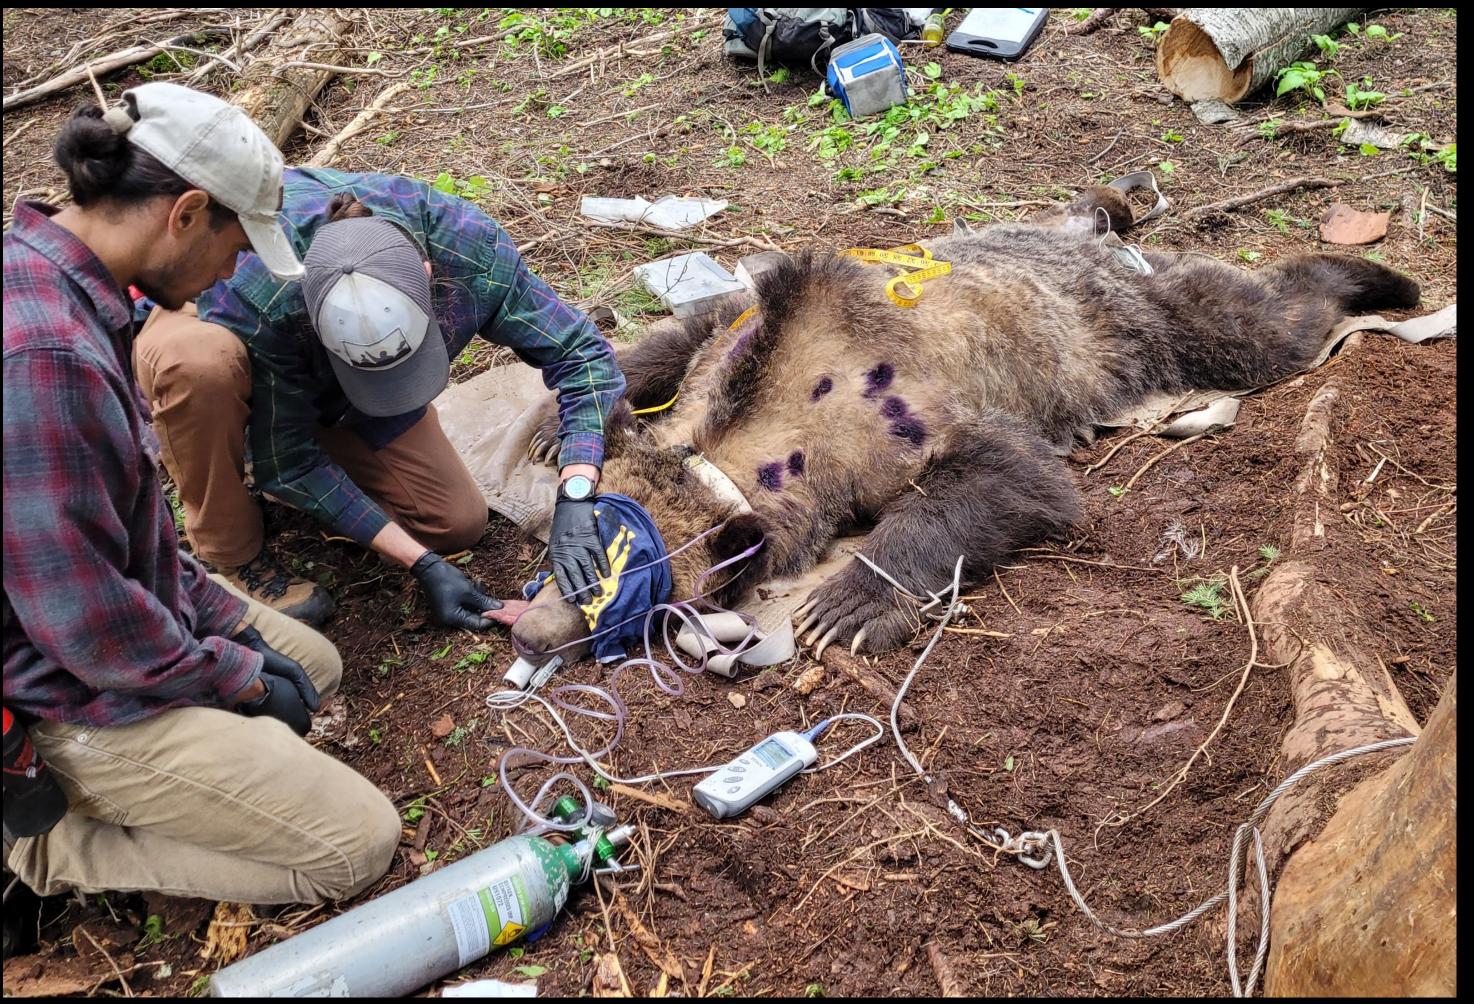

### Selkirk and Cabinet-Yaak Grizzly Bear Monitoring

Wayne Kasworm, Thomas Radandt, Justin Teisberg, USFWS Michael Proctor, Birchdale Ecological

- 2022 Field
   Season Capture results 13 bears
- 2021 Genetics summary
- 2022 Mortality summary

## Selkirks 2022 Idaho Captures

- 2 year-old female (130 lbs)
- 10 year-old female
   (200 lbs)

## Cabinets 2022 Captures

• 3 year-old female (125 lbs), 6 year-old male (350 lbs), 25 year-old female (200 lbs, first detected augmentation offspring born 1997)

## Yaak 2022 Captures

• Two 2 year-old males (140 lbs), 4 year-old female (260 lbs) and 2 year-old female (175 lbs, sibling of one of the 2 year-old males)