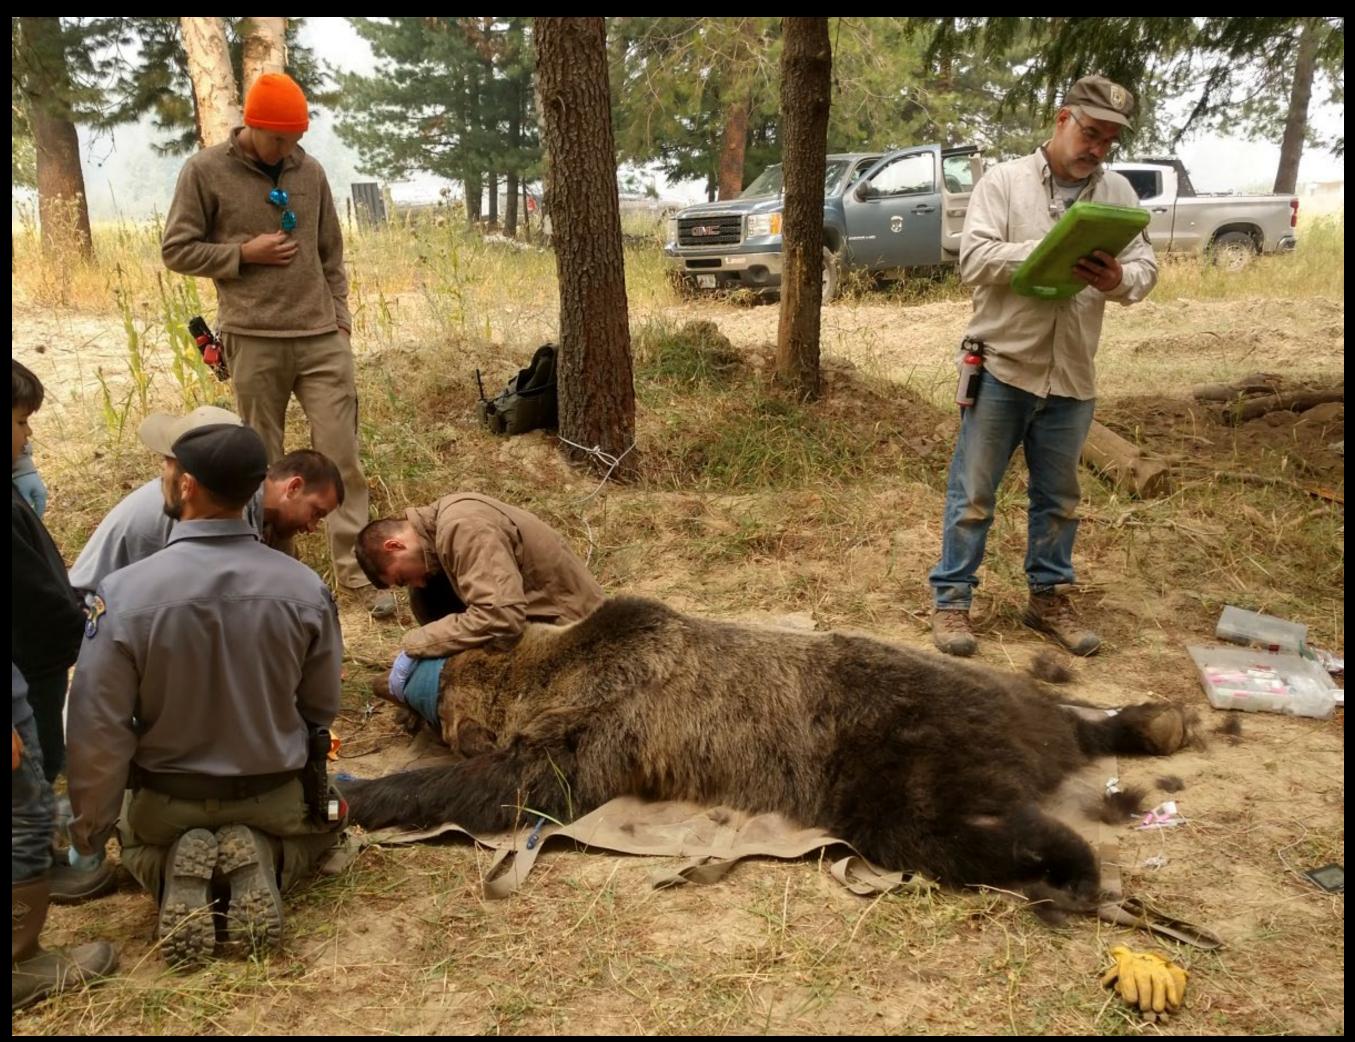

## Cabinets 2022 Captures

• 3 year-old female (125 lbs), 6 year-old male (350 lbs), 25 year-old female (200 lbs, first detected augmentation offspring born 1997)

## Yaak 2022 Captures

• Two 2 year-old males (140 lbs), 4 year-old female (260 lbs) and 2 year-old female (175 lbs, sibling of one of the 2 year-old males)