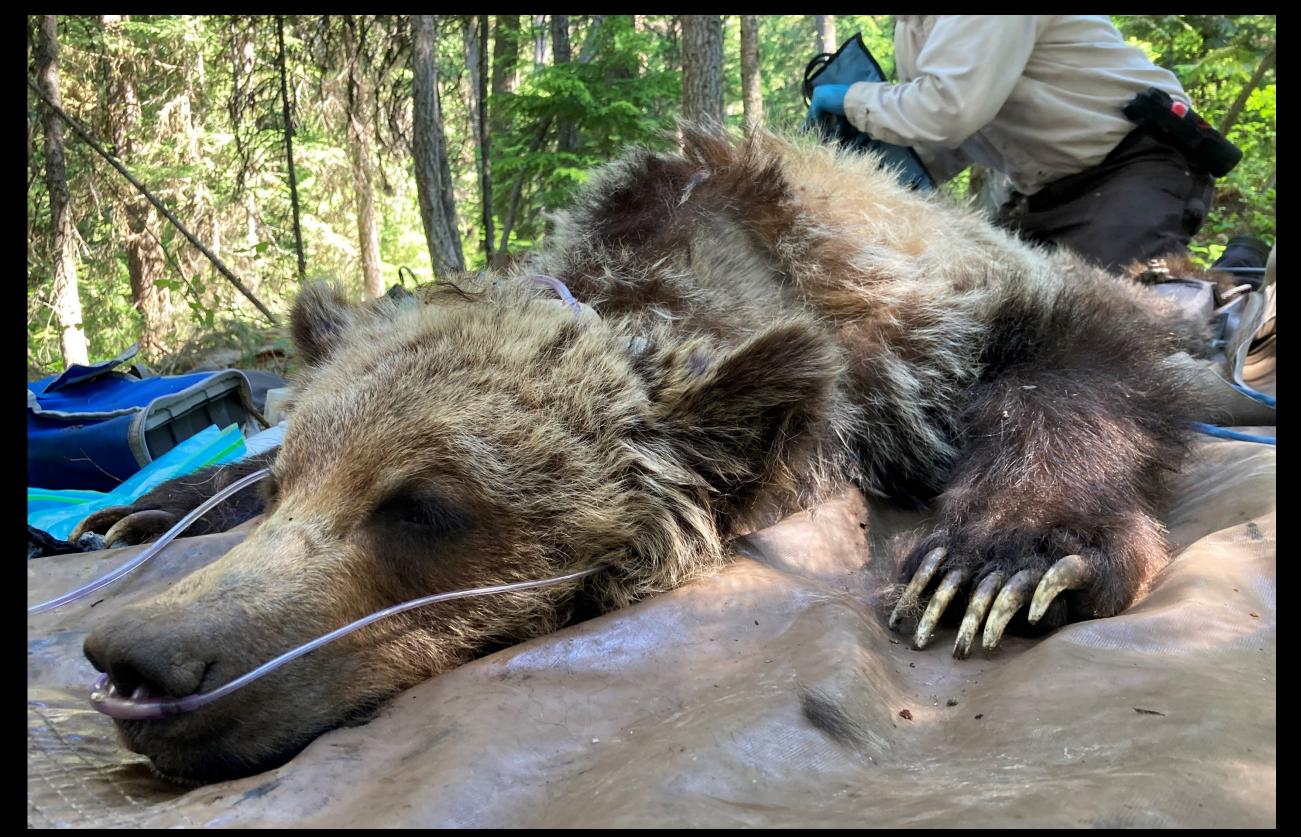

### Selkirk and Cabinet-Yaak Grizzly Bear Monitoring

Wayne Kasworm, Thomas Radandt, Justin Teisberg, USFWS Michael Proctor, Birchdale Ecological

- 2022 Field
   Season Capture results 13 bears
- 2021 Genetics summary
- 2022 Mortality summary

## Selkirks 2022 Idaho Captures

- 2 year-old female (130 lbs)
- 10 year-old female
   (200 lbs)

## Cabinets 2022 Captures

• 3 year-old female (125 lbs), 6 year-old male (350 lbs), 25 year-old female (200 lbs, first detected augmentation offspring born 1997)

## Yaak 2022 Captures

• Two 2 year-old males (140 lbs), 4 year-old female (260 lbs) and 2 year-old female (175 lbs, sibling of one of the 2 year-old males)