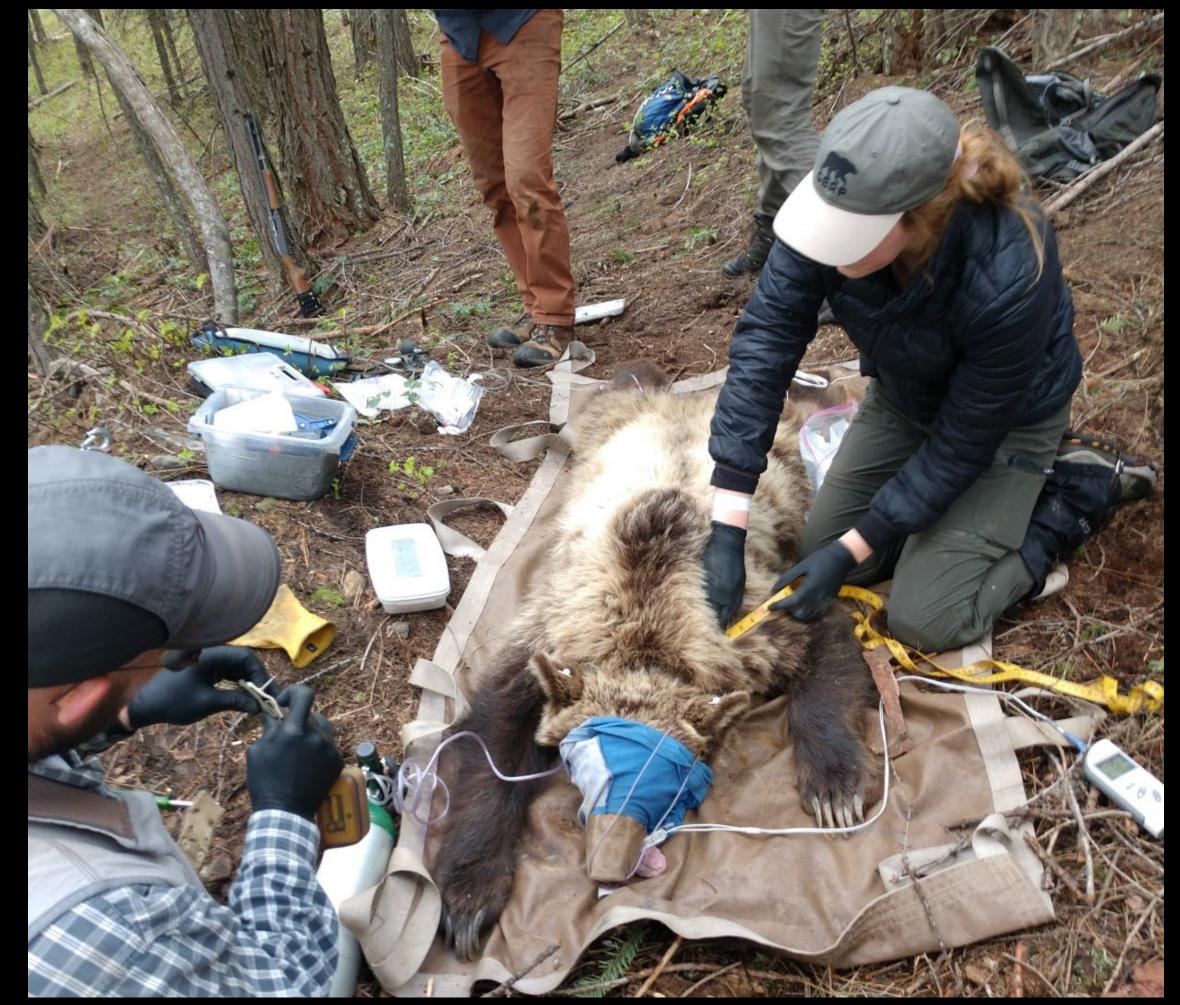

## Selkirks 2022 Idaho Captures

- 2 year-old female (130 lbs)
- 10 year-old female
   (200 lbs)

## Cabinets 2022 Captures

• 3 year-old female (125 lbs), 6 year-old male (350 lbs), 25 year-old female (200 lbs, first detected augmentation offspring born 1997)

## Yaak 2022 Captures

• Two 2 year-old males (140 lbs), 4 year-old female (260 lbs) and 2 year-old female (175 lbs, sibling of one of the 2 year-old males)