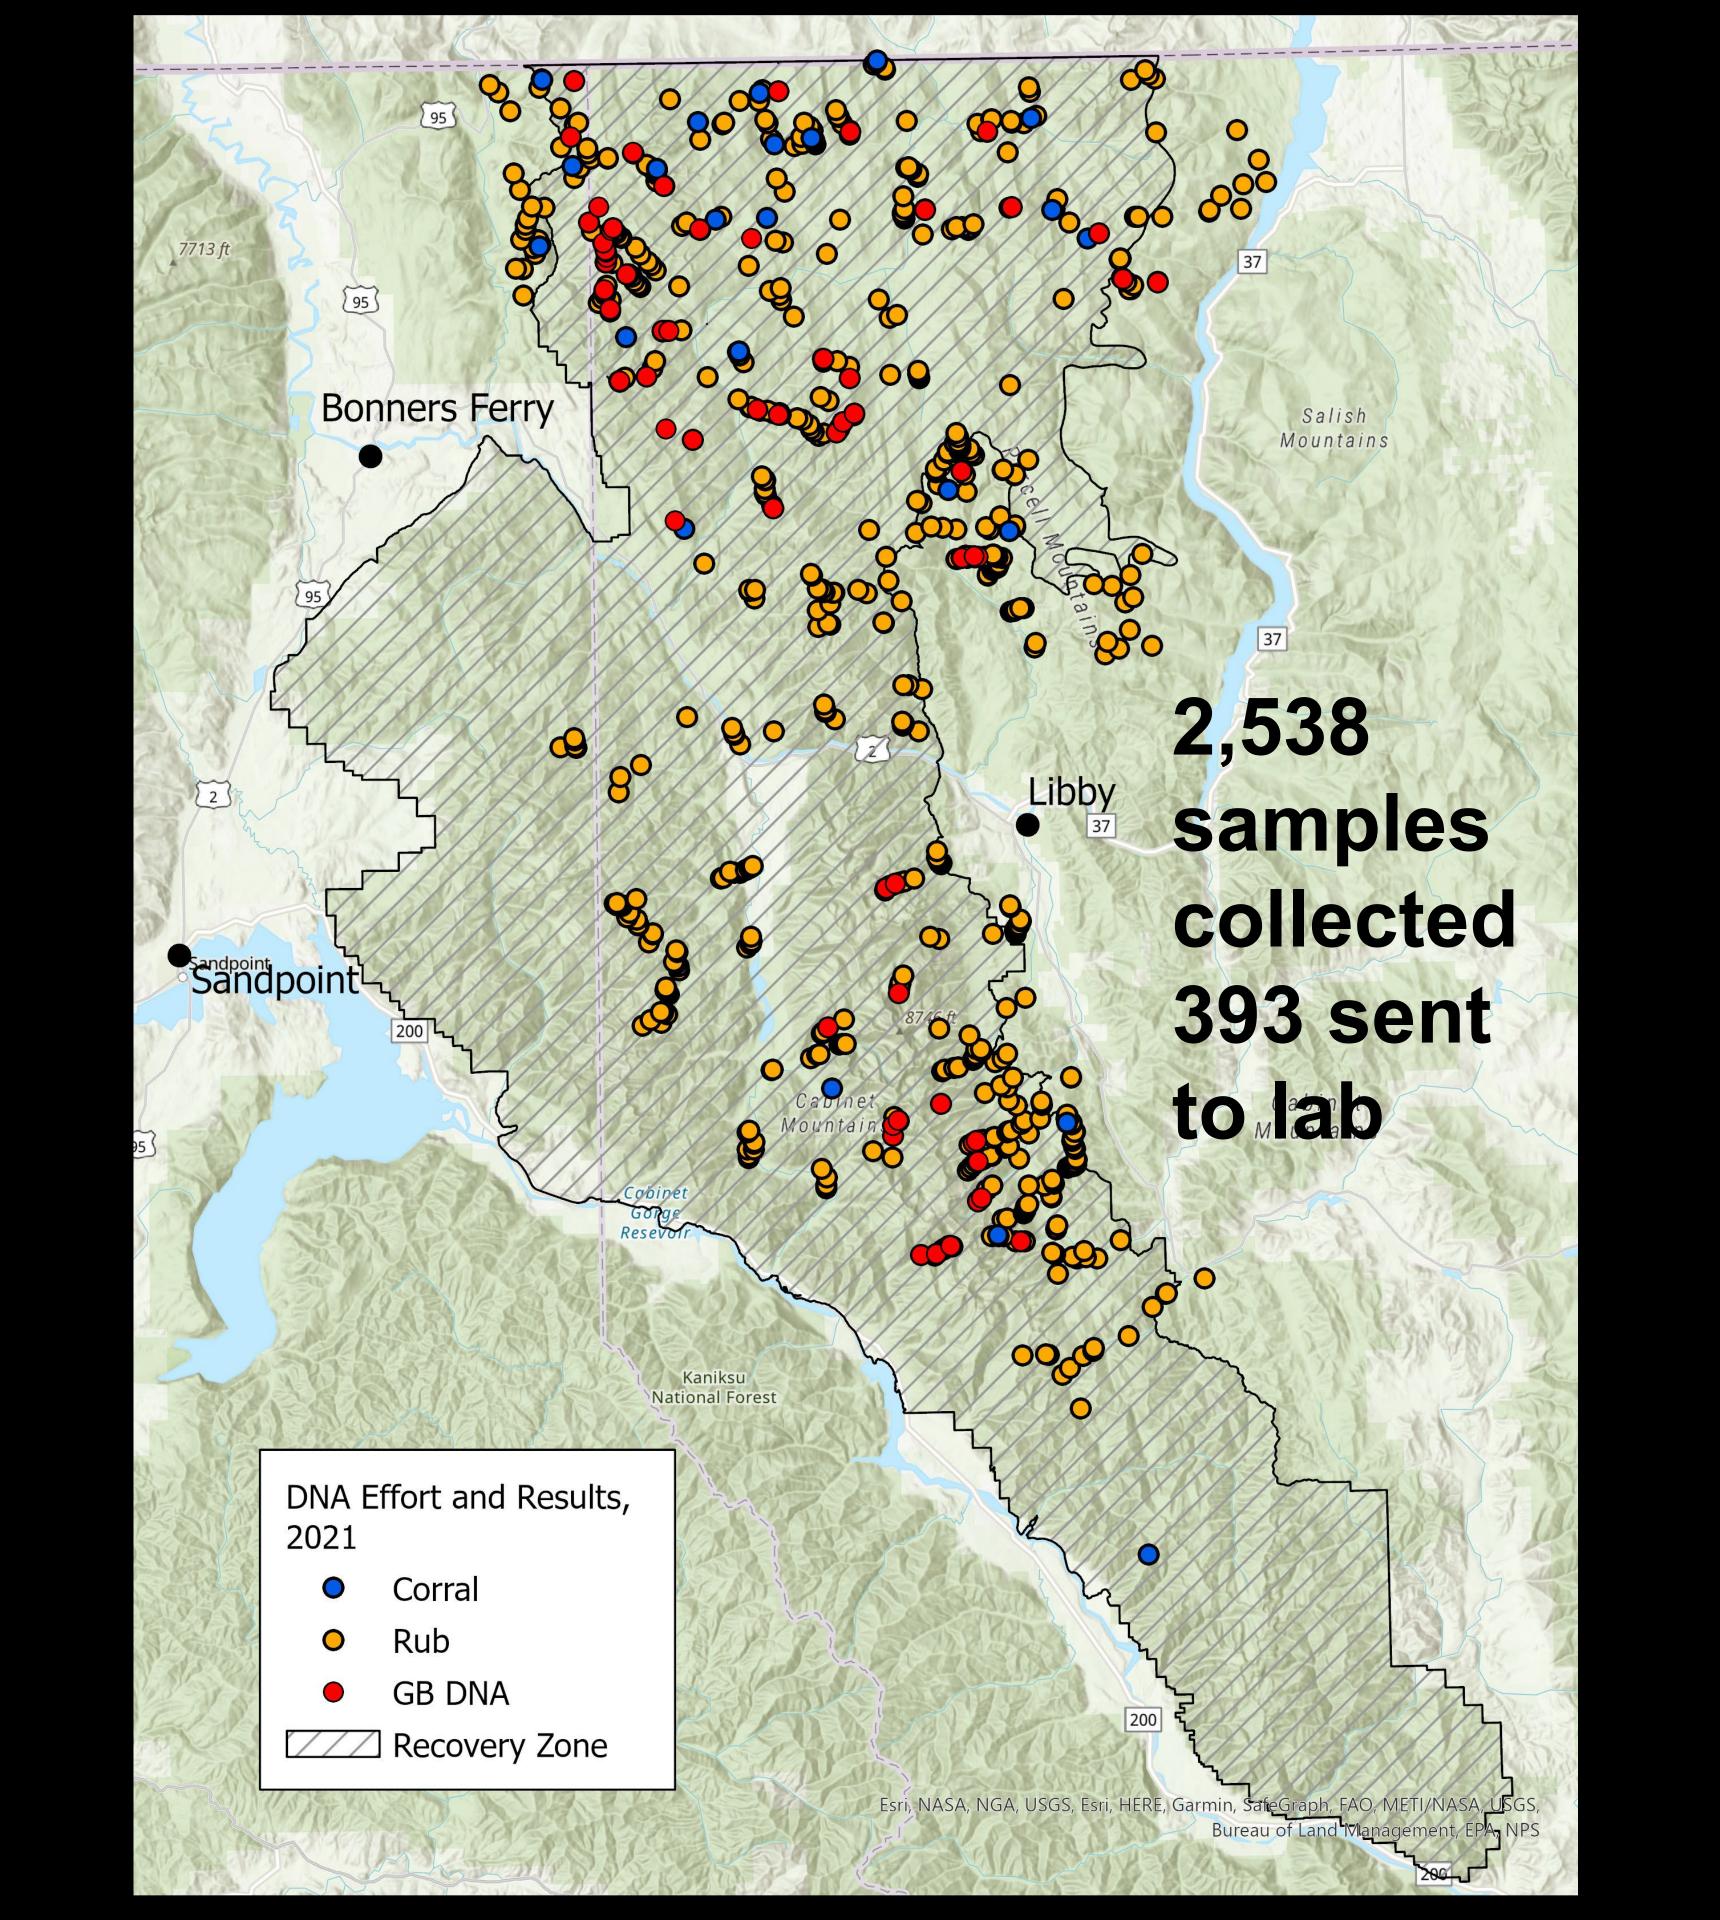

## 2021 Cabinet-Yaak Individuals Identified by Method

Opportunistic DNA or Capture or Collar or Mortality = 19

Rub tree = 25

384 samples 198 Grizzly 41 Individuals 19 F: 22 M 17 CAB: 24 YK

41 in 2020