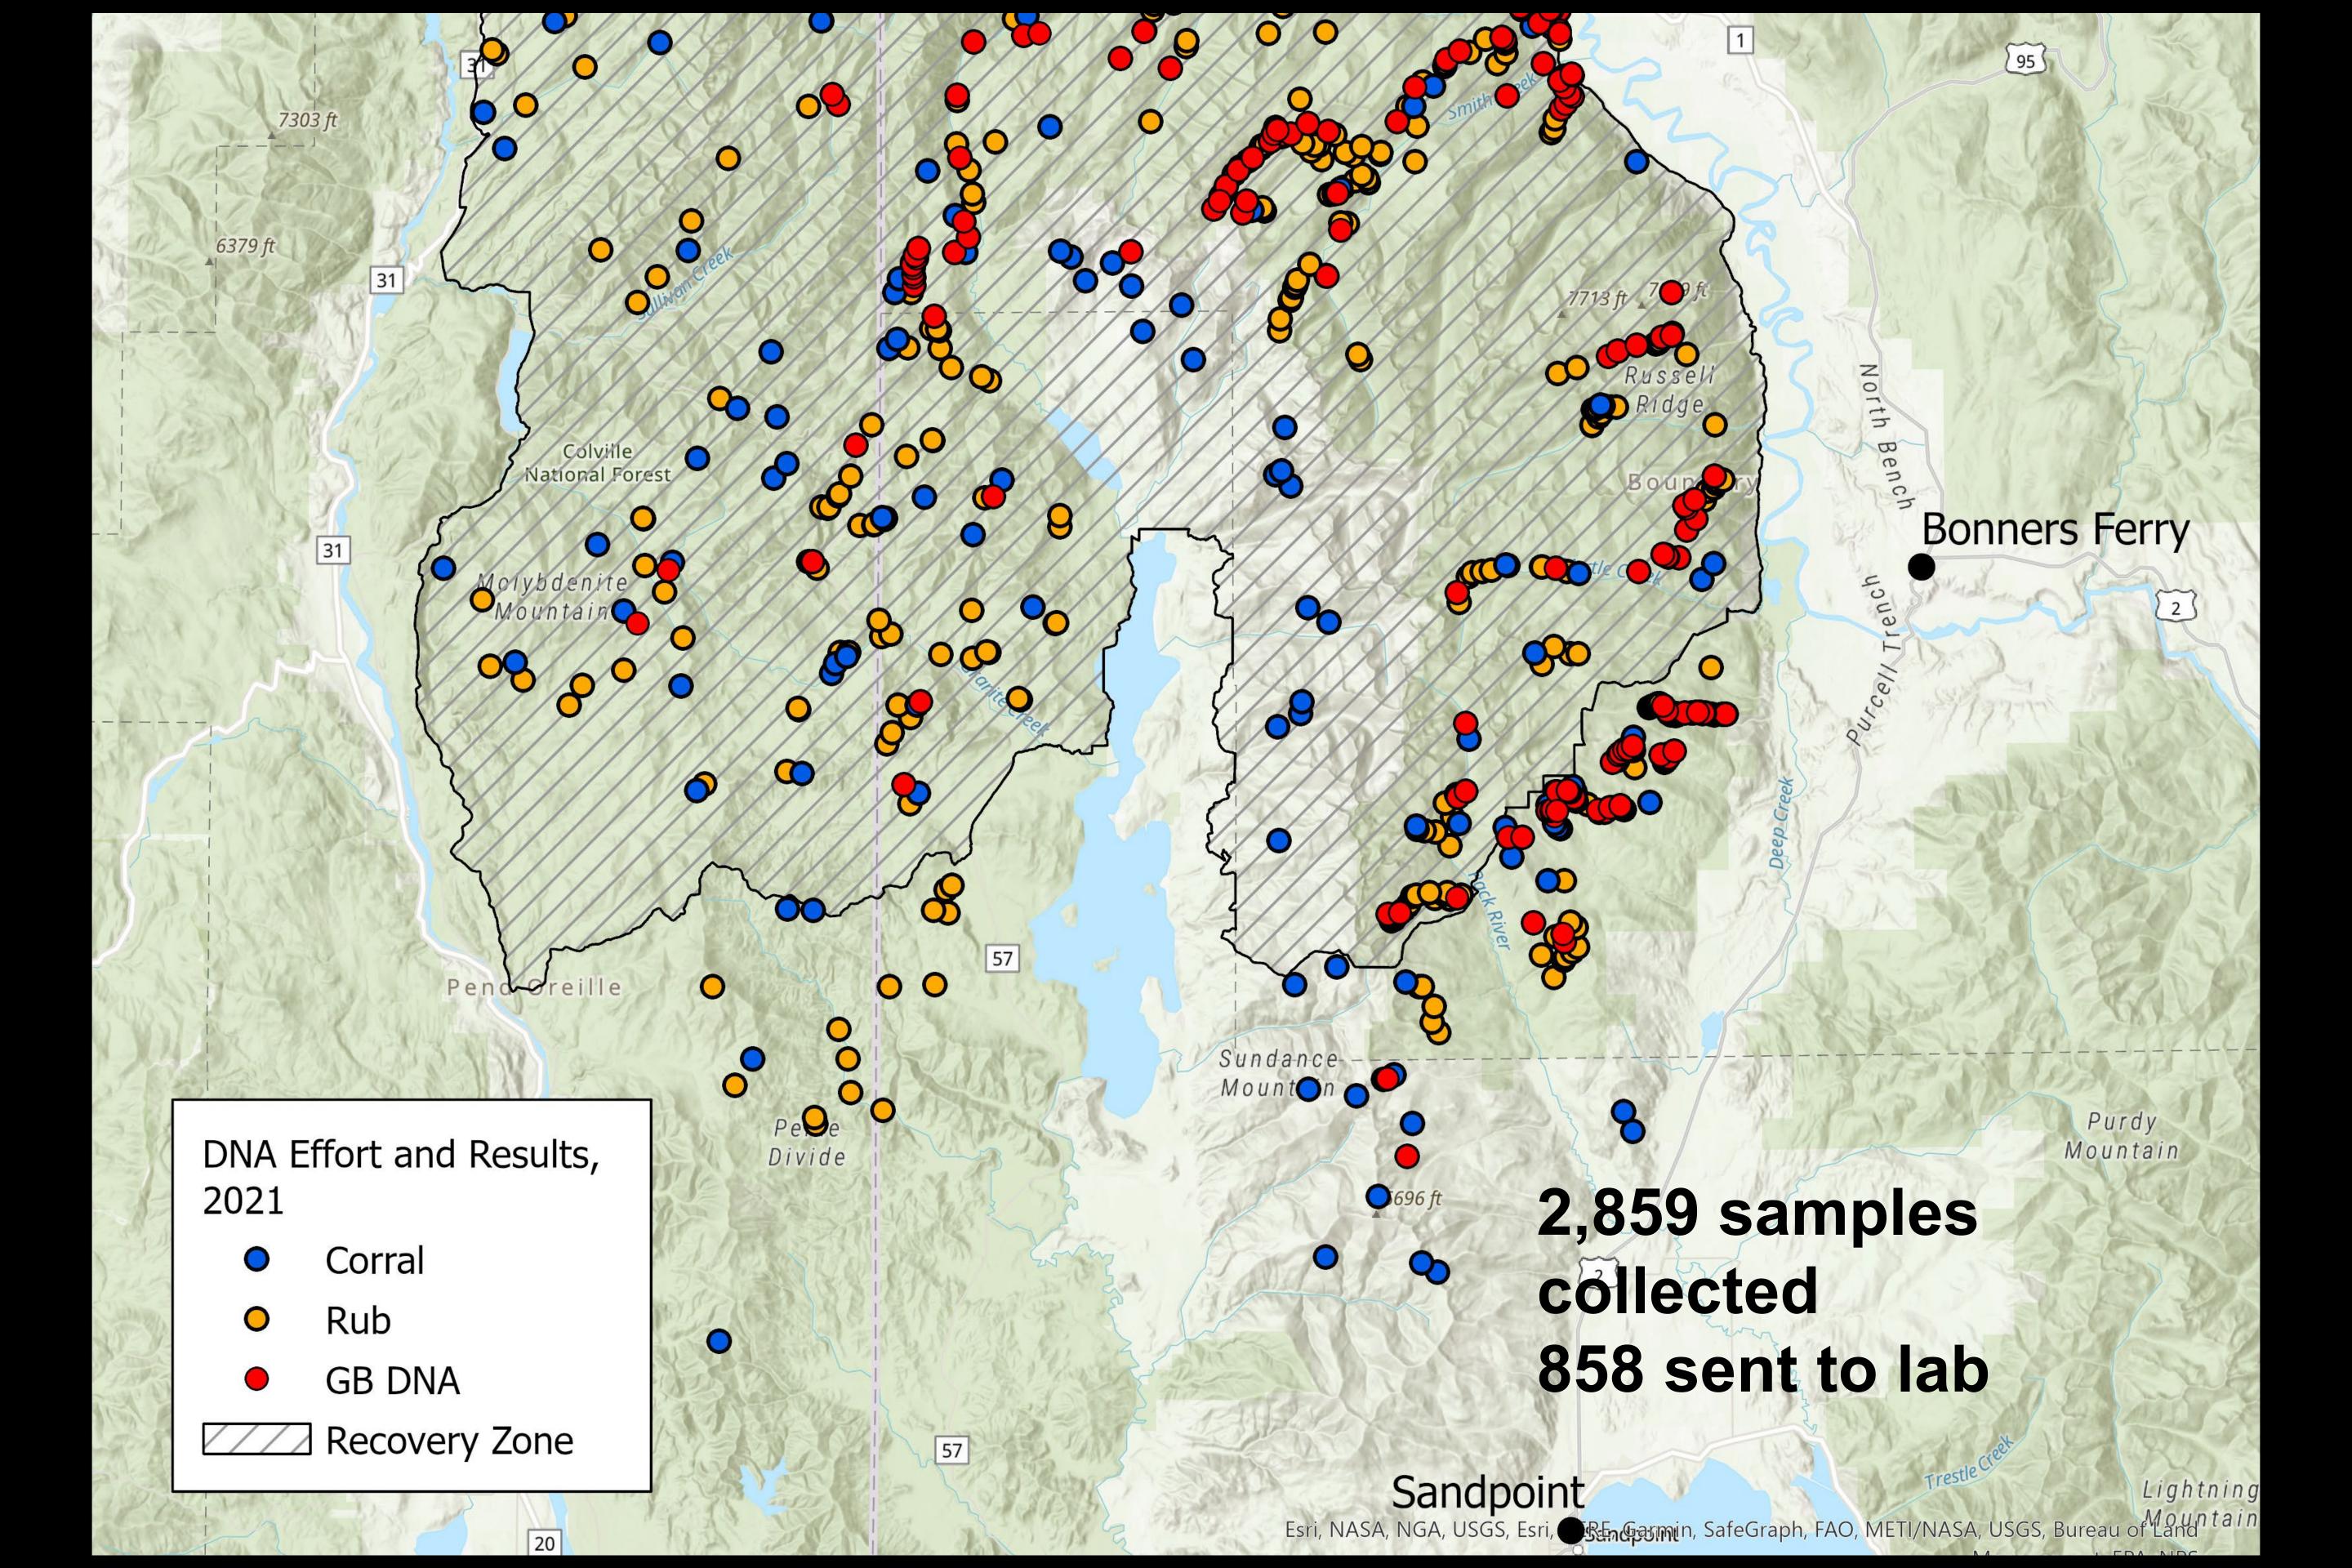

## 2021 Selkirk Individuals Identified by Method

Opportunistic DNA or Capture or Collar or Mortality = 15

Rub tree = 24

2956 Samples 521 Grizzly 39 Individuals 13 F: 26 M 36 in 2020