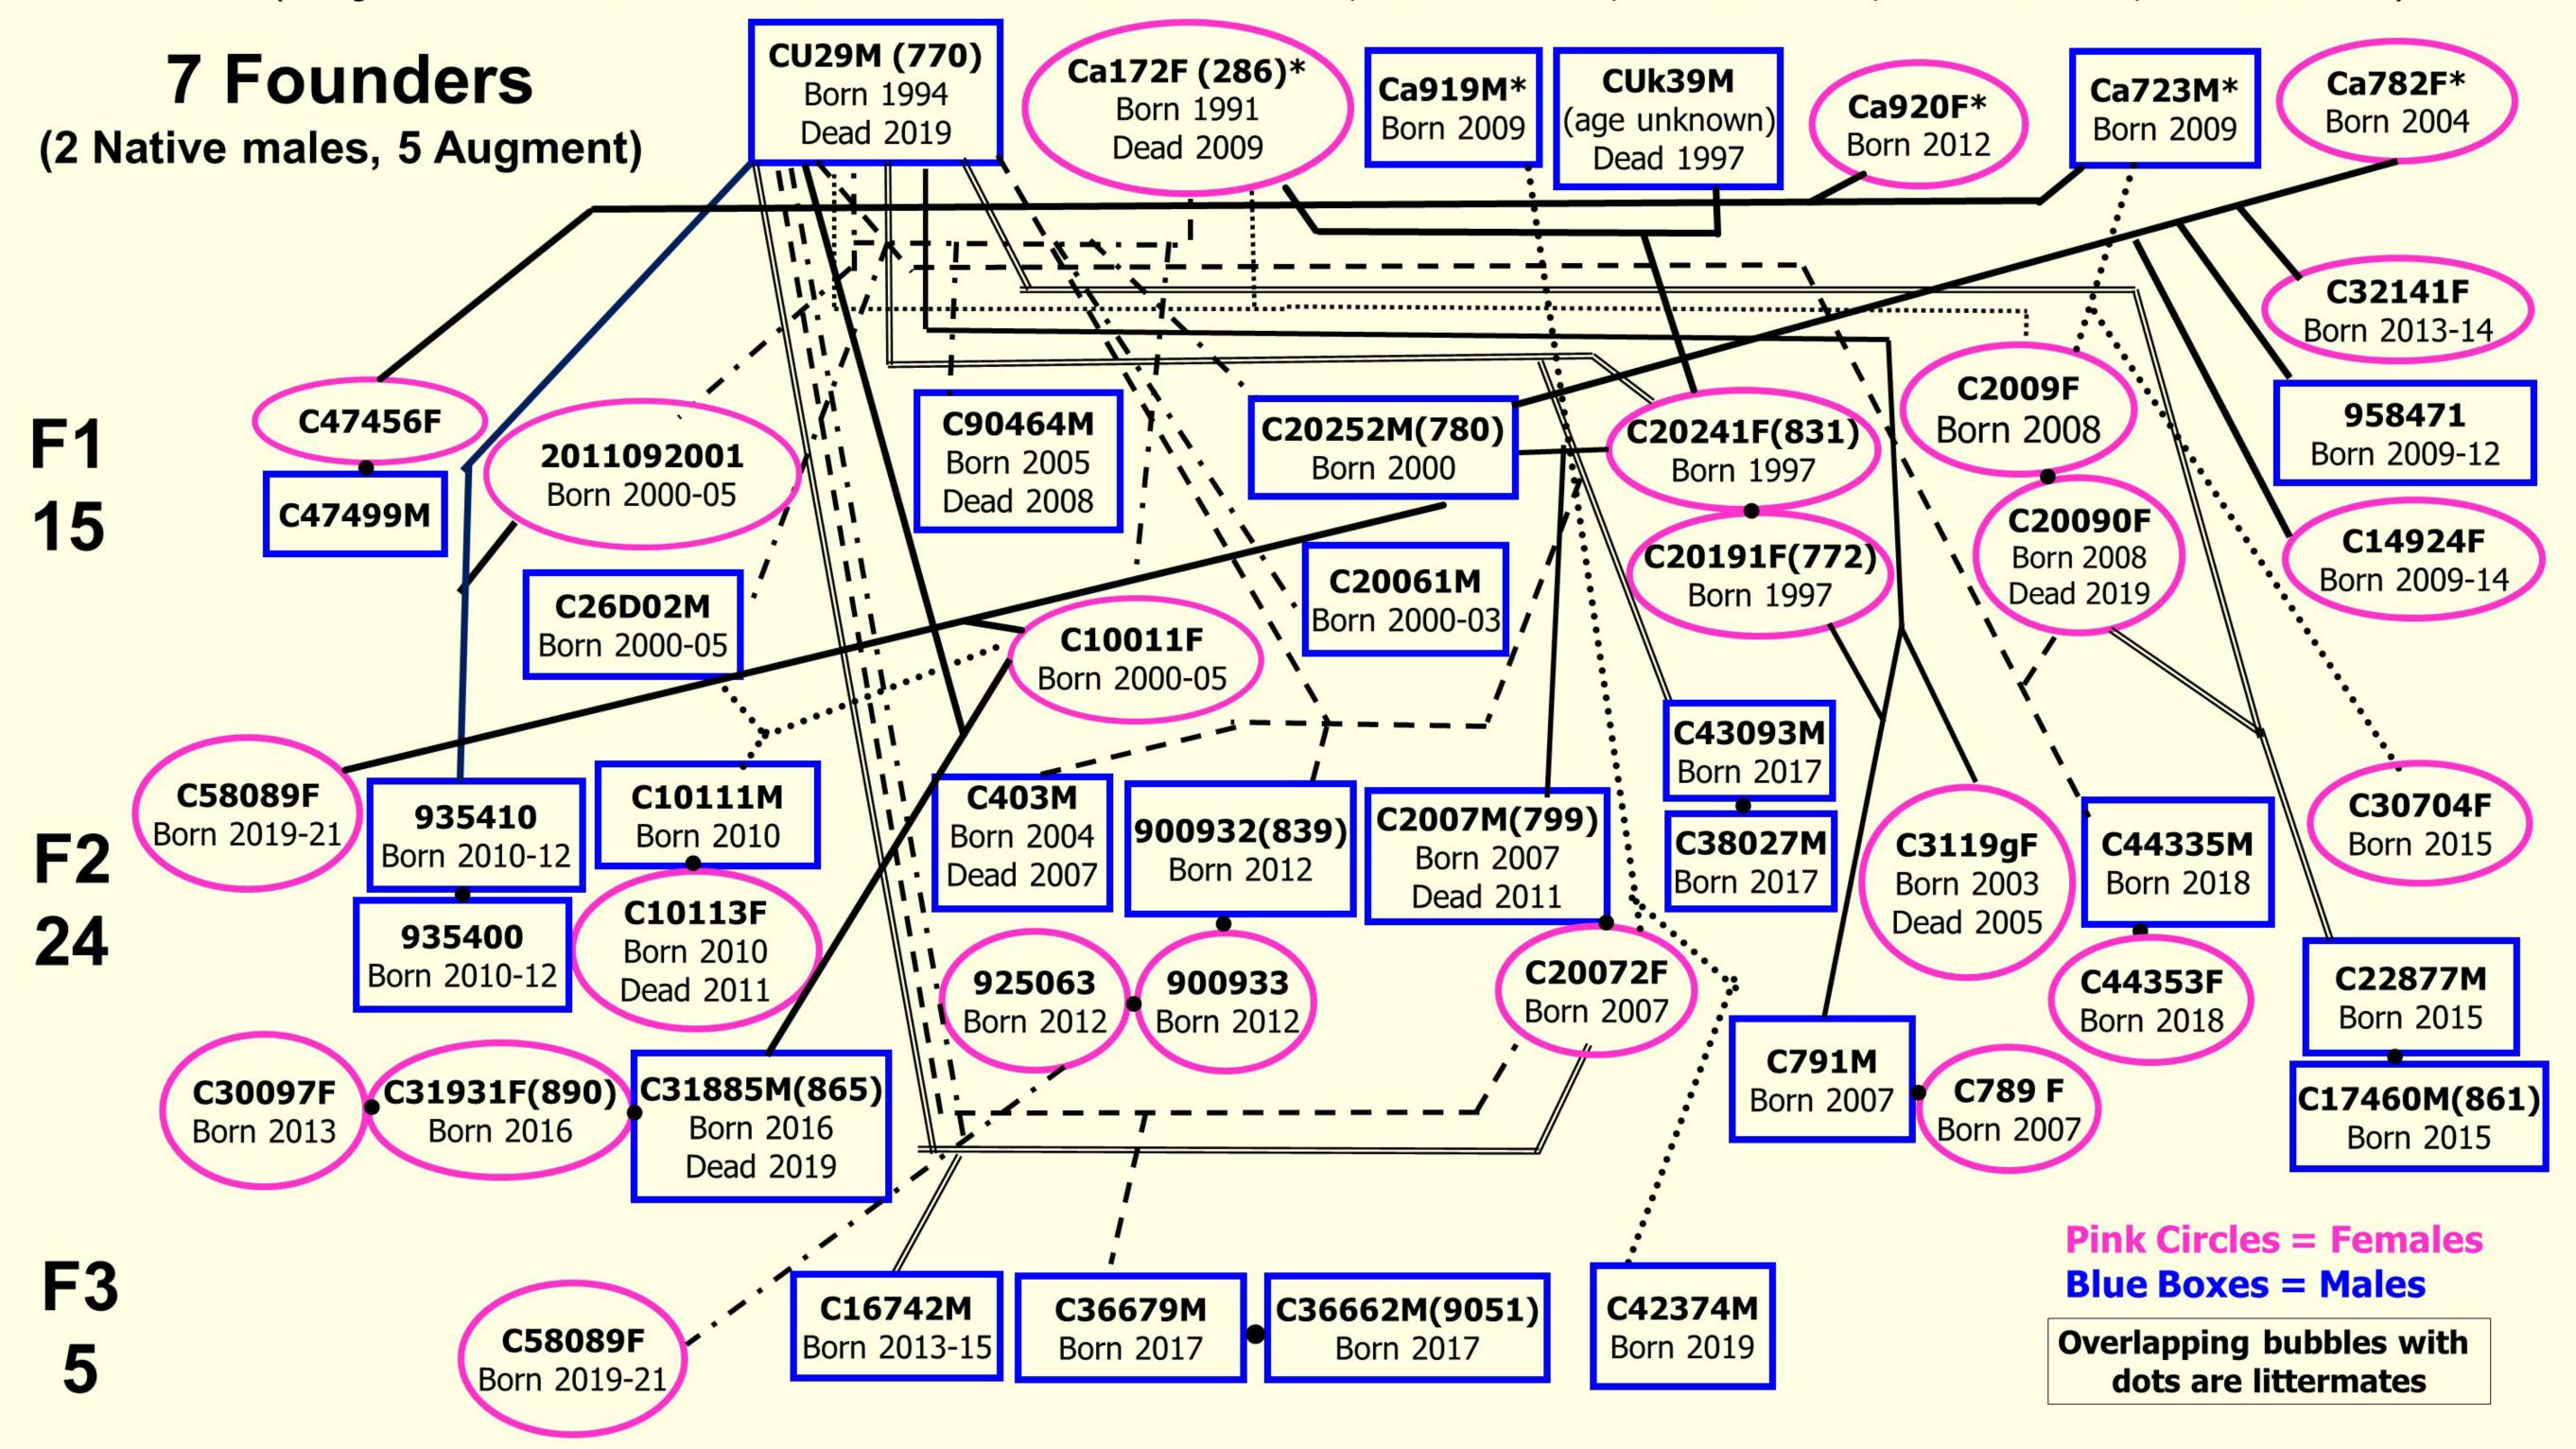

#### Augmentation Grizzly Bear DNA Family Tree for the Cabinet Mountains, 1990-2021

Bears CU29M and CUk39M are Native Cabinet Mountains Males identified prior to Augmentation
(\* Augmentation bears released in the Cabinet Mountains: Bear 286 in 1993, Bear 782 in 2006, Bear 723 in 2011, Bear 919 in 2013, Bear 920 in 2014)