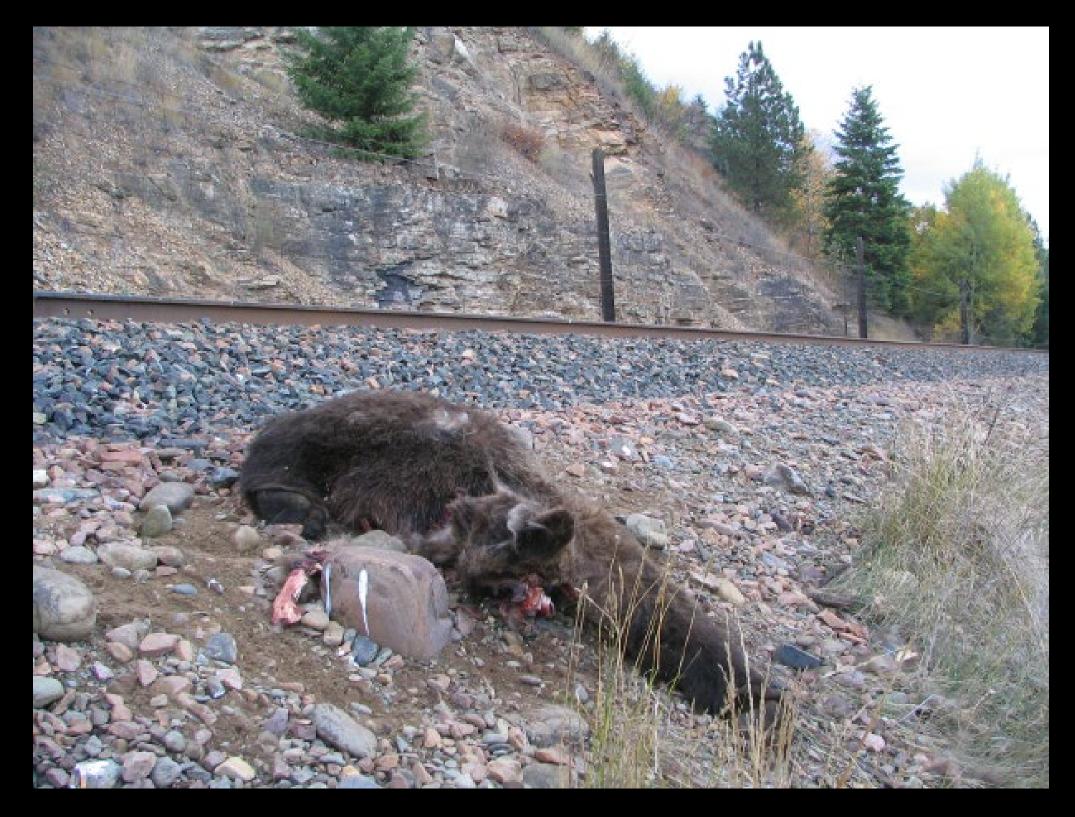

## Cabinet-Yaak 2022 Known Mortality

 1 subadult female (Management removal Cabinets), 2 adult females (Highway collision and Unknown but believed natural cause Cabinets), 1 adult male (Defense of property, Yaak),

# Cabinet Yaak Human Caused Grizzly Bear Mortality

3 Female and 1 Male Known mortality in 2022, but one Female believed to be a natural mortality