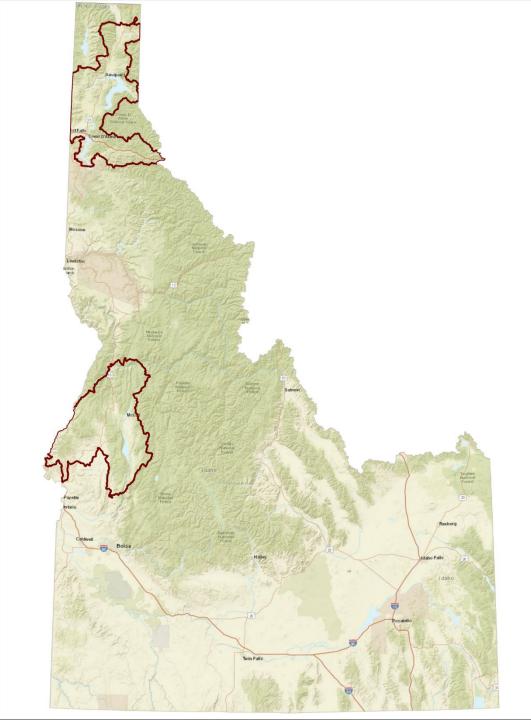

#### IDAHO SHARED STEWARDSHIP

Shared Stewardship Priority Landscapes

#### 3 National Forests:

- Idaho Panhandle National Forests
- Payette National Forest
- Boise National Forest