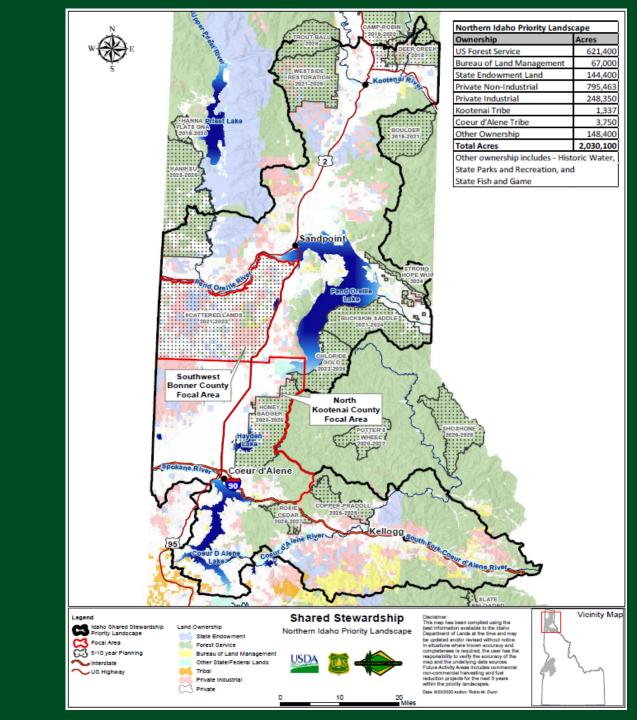

### Northern Priority Landscape

| Northern Idaho Priority Landscape          |           |
|--------------------------------------------|-----------|
| Ownership                                  | Acres     |
| US Forest Service                          | 621,400   |
| Bureau of Land Management                  | 67,000    |
| State Endowment Land                       | 144,400   |
| Private Non-Industrial                     | 795,463   |
| Private Industrial                         | 248,350   |
| Kootenai Tribe                             | 1,337     |
| Coeur d'Alene Tribe                        | 3,750     |
| Other Ownership                            | 148,400   |
| Total Acres                                | 2,030,100 |
| Other ownership includes - Historic Water, |           |
| State Parks and Recreation, and            |           |
| State Fish and Game                        |           |

Approximately 41% Public & Approximately 51% Private & Approximately 8% Tribe & Other