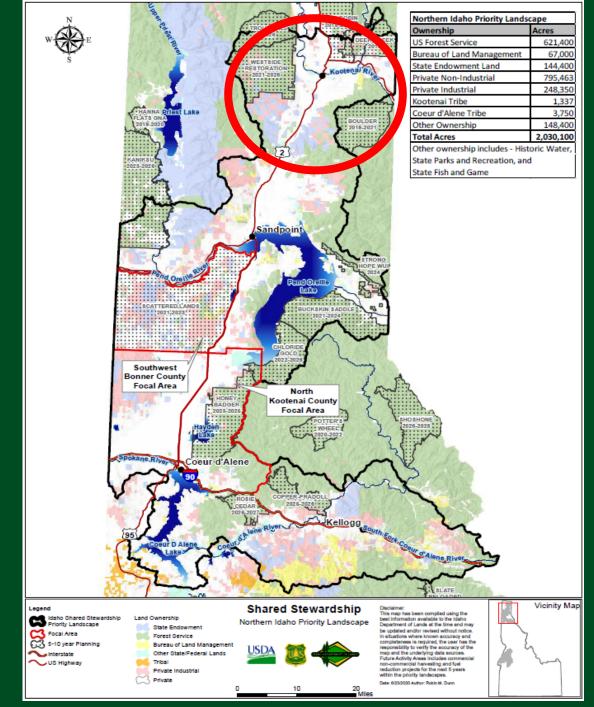

### Northern Priority Landscape

| Northern Idaho Priority Landscape          |           |
|--------------------------------------------|-----------|
| Ownership                                  | Acres     |
| US Forest Service                          | 621,400   |
| Bureau of Land Management                  | 67,000    |
| State Endowment Land                       | 144,400   |
| Private Non-Industrial                     | 795,463   |
| Private Industrial                         | 248,350   |
| Kootenai Tribe                             | 1,337     |
| Coeur d'Alene Tribe                        | 3,750     |
| Other Ownership                            | 148,400   |
| Total Acres                                | 2,030,100 |
| Other ownership includes - Historic Water, |           |
| State Parks and Recreation, and            |           |
| State Fish and Game                        |           |

Approximately 41% Public & Approximately 51% Private & Approximately 8% Tribe & Other

## **Boundary County Opportunities**

- IDL/USFS S<sup>2</sup> Coordinator
- Contracted Forestry Consultant
- IDL GNA/Shared Stewardship Forester
- Cooperators (Sub-grantees)
- UI Forestry Extension
- NRCS Dist. Conservationist
- IDL PFS
- USFS District Ranger and team