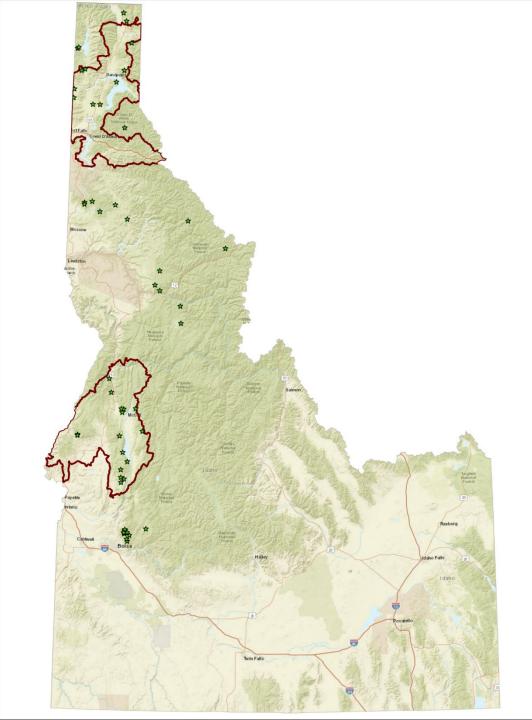

# ★ =

Projects on National Forests and BLM Lands Administered by IDL GNA Foresters